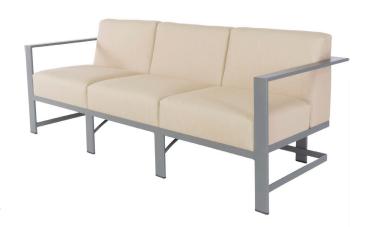

## THREE SEAT SOFA

Item Number: #77186-3S

Cushion: #186 (seat & back) X3

Material: Aluminum

W32.5" D33.50" H32" Dimensions:

W26" D21" H8" Seat Cushion: Back Cushion: W26" D8" H21"

Arm Height: 26.75"

Seat Height:

Weight: 113 lbs.

Limited 20 Year Structural (frame) Warranty:

(Retail) Limited 5 Year Finish Limited 5 Year Cushion

18"

Limited 2 year Component Parts

-.75"x3" T-6061 Alloy Aluminum Tube Frame Features:

-UV Resistant Powder Coating

-Plush ComfortTM Waterproof Cushion Interior Wrap

-100% Solution-Dyed Acrylic Fabric -GORE® TENARA® Sewing Thread

-DuPont Delrin® Glides

COM Yardage: Seat & Back Cushions - 7.5 yards

\*Based on 54" wide plain fabric w/ no repeat railroad, or centering. Contact sales@owlee.com for custom fabric quote.