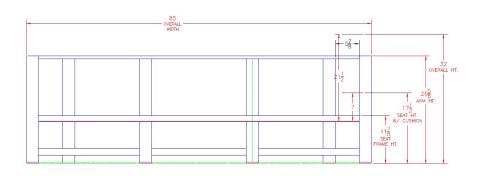

## THREE SEAT SOFA

Item Number: #77186-3S

Cushion: #186 (seat & back) X3

Material: Aluminum

W32.5" D33.50" H32" Dimensions:

W26" D21" H8" Seat Cushion: Back Cushion: W26" D8" H21"

Arm Height: 26.75"

Seat Height:

Weight: 113 lbs.

Limited 20 Year Structural (frame) Warranty:

(Retail) Limited 5 Year Finish Limited 5 Year Cushion

18"

Limited 2 year Component Parts

-.75"x3" T-6061 Alloy Aluminum Tube Frame Features:

-UV Resistant Powder Coating