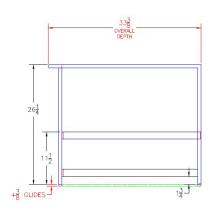

## THREE SEAT SOFA

Item Number: #77186-3S

Cushion: #186 (seat & back) X3

Material: Aluminum

W32.5" D33.50" H32" Dimensions:

W26" D21" H8" Seat Cushion: Back Cushion: W26" D8" H21"

Arm Height: 26.75"

Seat Height:

Weight: 113 lbs.

Limited 20 Year Structural (frame) Warranty:

(Retail) Limited 5 Year Finish Limited 5 Year Cushion

18"

Limited 2 year Component Parts

-.75"x3" T-6061 Alloy Aluminum Tube Frame Features:

-UV Resistant Powder Coating