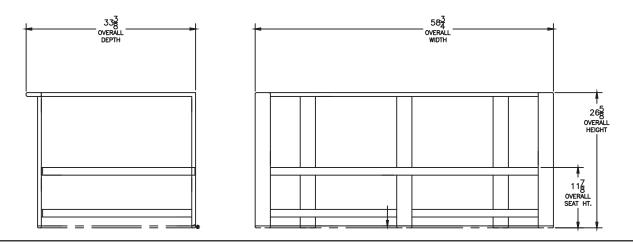

## **STUDIO**

Love Seat

| Item Number:          | #77186-2S                                                                                                                                                                                                                    | MADE FOR GENERATIONS |
|-----------------------|------------------------------------------------------------------------------------------------------------------------------------------------------------------------------------------------------------------------------|----------------------|
| Cushion:              | #186 (seat & back) X2                                                                                                                                                                                                        |                      |
| Material:             | Aluminum                                                                                                                                                                                                                     |                      |
| Dimensions:           | W32.5" D33.50" H32"                                                                                                                                                                                                          |                      |
| Seat Cushion:         | W26" D21" H8"                                                                                                                                                                                                                |                      |
| Back Cushion:         | W26" D8" H21"                                                                                                                                                                                                                |                      |
| Arm Height:           | 26.75"                                                                                                                                                                                                                       |                      |
| Seat Height:          | 18"                                                                                                                                                                                                                          |                      |
| Weight:               | 81 lbs.                                                                                                                                                                                                                      |                      |
| Warranty:<br>(Retail) | Limited 20 Year Structural (frame)<br>Limited 5 Year Finish<br>Limited 5 Year Cushion<br>Limited 2 year Component Parts                                                                                                      |                      |
| Features:             | 75"x3" T-6061 Alloy Aluminum Tube Frame<br>-UV Resistant Powder Coating<br>-Plush ComfortTM Waterproof Cushion Interior Wrap<br>-100% Solution-Dyed Acrylic Fabric<br>-GORE® TENARA® Sewing Thread<br>-DuPont Delrin® Glides |                      |
| COM Yardage:          | Seat & Back Cushions - 5 yards<br>*Based on 54" wide plain fabric w/ no repeat<br>railroad, or centering. Contact sales@owlee.com<br>for custom fabric quote.                                                                |                      |