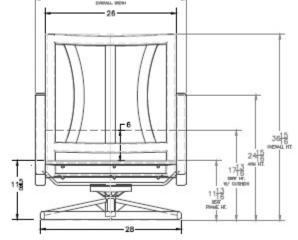

| Item Number:          | #65156-SR                                                                                                                                                                                                                                                                                                | MADE FOR GENERATIONS |  |
|-----------------------|----------------------------------------------------------------------------------------------------------------------------------------------------------------------------------------------------------------------------------------------------------------------------------------------------------|----------------------|--|
| Cushion:              | #156                                                                                                                                                                                                                                                                                                     |                      |  |
| Material:             | Wrought Aluminum                                                                                                                                                                                                                                                                                         |                      |  |
| Dimensions:           | W30" D37" H39.75"                                                                                                                                                                                                                                                                                        |                      |  |
| Seat Cushion:         | W26" D25" H6"                                                                                                                                                                                                                                                                                            |                      |  |
| Back Cushion:         | W32" D5" H25"                                                                                                                                                                                                                                                                                            |                      |  |
| Arm Height:           | 25"                                                                                                                                                                                                                                                                                                      |                      |  |
| Seat Height:          | 18"                                                                                                                                                                                                                                                                                                      |                      |  |
| Weight:               | 45 lbs.                                                                                                                                                                                                                                                                                                  |                      |  |
| Warranty:<br>(Retail) | Limited 20 Year Structural (frame)<br>Limited 5 Year Finish<br>Limited 5 Year Cushion<br>Limited 2 year Component Parts                                                                                                                                                                                  |                      |  |
| Features:             | 75"x2" T-6061 Alloy Aluminum Tube Frame<br>-UV Resistant Powder Coating<br>-SytexTM Seating Support System<br>-Tufted Ergonomic Pillow Back Cushion<br>-Plush ComfortTM Waterproof Cushion Interior Wrap<br>-100% Solution-Dyed Acrylic Fabric<br>-GORE® TENARA® Sewing Thread<br>-DuPont Delrin® Glides |                      |  |
| COM Yardage:          | 2.5 yards<br>*Based on 54" wide plain fabric w/ no repeat<br>railroad, or centering, Contact sales@owlee.com<br>for custom fabric quote.                                                                                                                                                                 |                      |  |
| FINISHES              |                                                                                                                                                                                                                                                                                                          |                      |  |
|                       |                                                                                                                                                                                                                                                                                                          |                      |  |
| SP21 Graphite         | SP50 Copper Creek SP11 Rosewood SP42 Espresso                                                                                                                                                                                                                                                            |                      |  |
| SP22 Sable            | TG56 Shadow Grey TG68 Carbon Black VT25 Velvet White                                                                                                                                                                                                                                                     |                      |  |
|                       |                                                                                                                                                                                                                                                                                                          | 26                   |  |