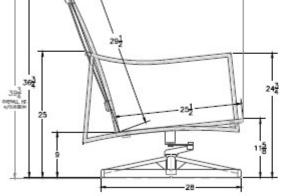

| Item Number:          | #65156-SR                                                                                                                                                                                                                                                                                                | MADE FOR GENERATIONS |  |
|-----------------------|----------------------------------------------------------------------------------------------------------------------------------------------------------------------------------------------------------------------------------------------------------------------------------------------------------|----------------------|--|
| Cushion:              | #156                                                                                                                                                                                                                                                                                                     |                      |  |
| Material:             | Wrought Aluminum                                                                                                                                                                                                                                                                                         |                      |  |
| Dimensions:           | W30" D37" H39.75"                                                                                                                                                                                                                                                                                        |                      |  |
| Seat Cushion:         | W26" D25" H6"                                                                                                                                                                                                                                                                                            |                      |  |
| Back Cushion:         | W32" D5" H25"                                                                                                                                                                                                                                                                                            |                      |  |
| Arm Height:           | 25"                                                                                                                                                                                                                                                                                                      |                      |  |
| Seat Height:          | 18"                                                                                                                                                                                                                                                                                                      |                      |  |
| Weight:               | 45 lbs.                                                                                                                                                                                                                                                                                                  |                      |  |
| Warranty:<br>(Retail) | Limited 20 Year Structural (frame)<br>Limited 5 Year Finish<br>Limited 5 Year Cushion<br>Limited 2 year Component Parts                                                                                                                                                                                  |                      |  |
| Features:             | 75"x2" T-6061 Alloy Aluminum Tube Frame<br>-UV Resistant Powder Coating<br>-SytexTM Seating Support System<br>-Tufted Ergonomic Pillow Back Cushion<br>-Plush ComfortTM Waterproof Cushion Interior Wrap<br>-100% Solution-Dyed Acrylic Fabric<br>-GORE® TENARA® Sewing Thread<br>-DuPont Delrin® Glides |                      |  |
| COM Yardage:          | 2.5 yards<br>*Based on 54" wide plain fabric w/ no repeat<br>railroad, or centering, Contact sales@owlee.com<br>for custom fabric quote.                                                                                                                                                                 |                      |  |
| FINISHES              |                                                                                                                                                                                                                                                                                                          |                      |  |
|                       |                                                                                                                                                                                                                                                                                                          |                      |  |
| SP21 Graphite         | SP50 Copper Creek SP11 Rosewood SP42 Espresso                                                                                                                                                                                                                                                            |                      |  |
| SP22 Sable            | TG56 Shadow Grey TG68 Carbon Black VT25 Velvet White                                                                                                                                                                                                                                                     |                      |  |
|                       |                                                                                                                                                                                                                                                                                                          | 26                   |  |