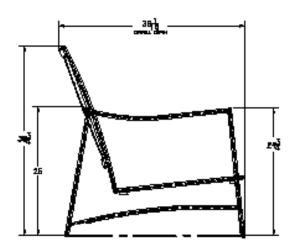

#65156-CC Item Number:

Cushion: #156

Material: Wrought Aluminum

Dimensions: W30" D36.25" H40"

W26" D25" H6" Seat Cushion: Back Cushion: W32" D5" H25"

Arm Height: 25.25" Seat Height: 18"

Weight: 35 lbs.

Warranty: Limited 20 Year Structural (frame)