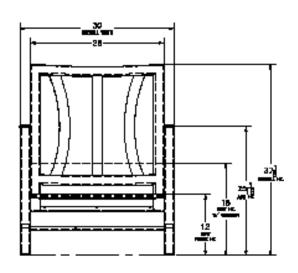

#65156-CC Item Number:

Cushion: #156

Material: Wrought Aluminum

Dimensions: W30" D36.25" H40"

W26" D25" H6" Seat Cushion: Back Cushion: W32" D5" H25"

Arm Height: 25.25" Seat Height: 18"

Weight: 35 lbs.

Warranty: Limited 20 Year Structural (frame)