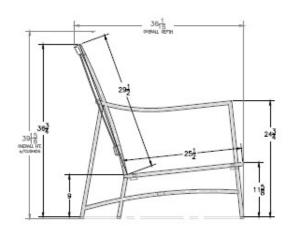

Item Number: #65156-2S Cushion: #156 (x2)

Material: Wrought Aluminum W56" D36.25" H40" Dimensions:

Seat Cushion: W26" D25" H6" W32" D5" H25" Back Cushion:

Arm Height: 25.25" Seat Height: 18"

TBD lbs. Weight: