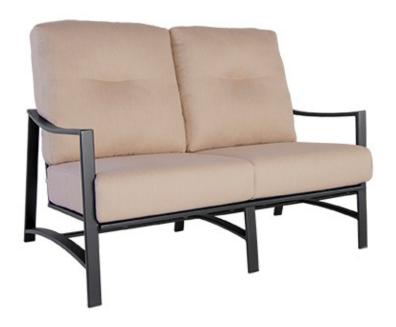

Item Number: #65156-2S Cushion: #156 (x2)

Material: Wrought Aluminum W56" D36.25" H40" Dimensions:

Seat Cushion: W26" D25" H6" W32" D5" H25" Back Cushion:

Arm Height: 25.25" Seat Height: 18"

TBD lbs. Weight:

Warranty: Limited 20 Year Structural (frame)

Limited 5 Year Finish (Retail) Limited 5 Year Cushion

Limited 2 year Component Parts

Features: -.75"x2" T-6061 Alloy Aluminum Tube Frame

-UV Resistant Powder Coating -SytexTM Seating Support System -Tufted Ergonomic Pillow Back Cushion

-Plush ComfortTM Waterproof Cushion Interior Wrap

-100% Solution-Dyed Acrylic Fabric -GORE® TENARA® Sewing Thread

-DuPont Delrin® Glides

COM Yardage: 5 yards

\*Based on 54" wide plain fabric w/ no repeat railroad, or centering. Contact sales@owlee.com for custom fabric quote.