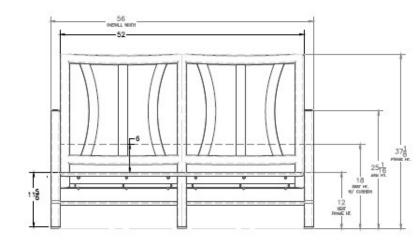

Item Number: #65156-2S Cushion: #156 (x2)

Material: Wrought Aluminum W56" D36.25" H40" Dimensions:

Seat Cushion: W26" D25" H6" W32" D5" H25" Back Cushion:

Arm Height: 25.25" Seat Height: 18"

TBD lbs. Weight: