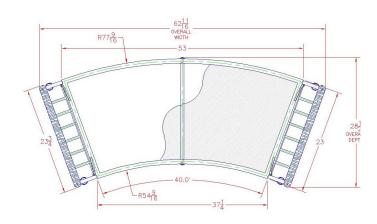

## Curved Ottoman

Cushion: #87

Item Number:

Material: Wrought Iron

Dimensions: W62.75" D28.5" H18.5"

#487-0

W52" D23" H6" Cushion:

Weight: 43 lbs.