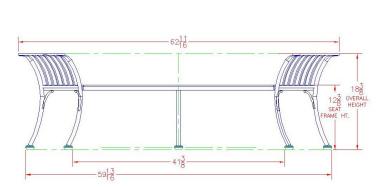

## Curved Ottoman

Cushion: #87

Item Number:

Material: Wrought Iron

Dimensions: W62.75" D28.5" H18.5"

#487-0

W52" D23" H6" Cushion:

Weight: 43 lbs.