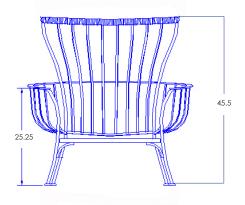

## MONTERRA

Adjustable Chaise

| Item Number:          | #428-CH                                                                                                                                                                                                                                                                                                                                                                                                                                                                                                | MADE FOR GENERATIONS |
|-----------------------|--------------------------------------------------------------------------------------------------------------------------------------------------------------------------------------------------------------------------------------------------------------------------------------------------------------------------------------------------------------------------------------------------------------------------------------------------------------------------------------------------------|----------------------|
| Cushion:              | #28                                                                                                                                                                                                                                                                                                                                                                                                                                                                                                    |                      |
| Material:             | Wrought Iron                                                                                                                                                                                                                                                                                                                                                                                                                                                                                           |                      |
| Dimensions:           | W42.5" D87" H45.5"                                                                                                                                                                                                                                                                                                                                                                                                                                                                                     |                      |
| Seat Cushion:         | W26" D48" H7.5"                                                                                                                                                                                                                                                                                                                                                                                                                                                                                        |                      |
| Back Cushion:         | W34" D7.5" H29"                                                                                                                                                                                                                                                                                                                                                                                                                                                                                        |                      |
| Arm Cushions:         | W7" D25" H11"                                                                                                                                                                                                                                                                                                                                                                                                                                                                                          |                      |
| Arm Height:           | 25.5"                                                                                                                                                                                                                                                                                                                                                                                                                                                                                                  |                      |
| Seat Height:          | 19"                                                                                                                                                                                                                                                                                                                                                                                                                                                                                                    |                      |
| Weight:               | 92 lbs.                                                                                                                                                                                                                                                                                                                                                                                                                                                                                                |                      |
| Warranty:<br>(Retail) | Limited 20 Year Structural (frame)<br>Limited 5 Year Finish<br>Limited 5 Year Cushion<br>Limited 2 year Component Parts                                                                                                                                                                                                                                                                                                                                                                                | 0                    |
| Features:             | <ul> <li>75" Diameter Carbon Steel Frame</li> <li>25"x1.5" Carbon Steel Arms with Embossing and Rivet Details</li> <li>-Six Adjustable Positions</li> <li>-Aluminum Wheels with Solid Rubber Tires</li> <li>-UV Resistant Powder Coating</li> <li>-Ultra High-Back Pillow Back Cushion and Pillow Arm Cushions</li> <li>-Plush ComfortTM Waterproof Cushion Interior Wrap</li> <li>-100% Solution-Dyed Acrylic Fabric</li> <li>-GORE® TENARA® Sewing Thread</li> <li>-DuPont Delrin® Glides</li> </ul> | 1                    |
| COM Yardage:          | 6 yards<br>*Based on 54" wide plain fabric w/ no. repeat                                                                                                                                                                                                                                                                                                                                                                                                                                               |                      |