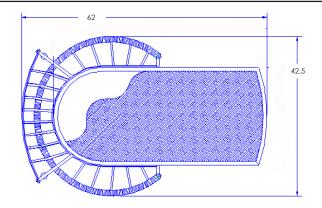

## MONTERRA

Adjustable Chaise

| Item Number:          | #428-CH                                                                                                                                                                                                                                                                                                                                                                                                                                                                                                | MADE FOR GENERATIONS |
|-----------------------|--------------------------------------------------------------------------------------------------------------------------------------------------------------------------------------------------------------------------------------------------------------------------------------------------------------------------------------------------------------------------------------------------------------------------------------------------------------------------------------------------------|----------------------|
| Cushion:              | #28                                                                                                                                                                                                                                                                                                                                                                                                                                                                                                    |                      |
| Material:             | Wrought Iron                                                                                                                                                                                                                                                                                                                                                                                                                                                                                           |                      |
| Dimensions:           | W42.5" D87" H45.5"                                                                                                                                                                                                                                                                                                                                                                                                                                                                                     |                      |
| Seat Cushion:         | W26" D48" H7.5"                                                                                                                                                                                                                                                                                                                                                                                                                                                                                        |                      |
| Back Cushion:         | W34" D7.5" H29"                                                                                                                                                                                                                                                                                                                                                                                                                                                                                        |                      |
| Arm Cushions:         | W7" D25" H11"                                                                                                                                                                                                                                                                                                                                                                                                                                                                                          |                      |
| Arm Height:           | 25.5"                                                                                                                                                                                                                                                                                                                                                                                                                                                                                                  |                      |
| Seat Height:          | 19"                                                                                                                                                                                                                                                                                                                                                                                                                                                                                                    |                      |
| Weight:               | 92 lbs.                                                                                                                                                                                                                                                                                                                                                                                                                                                                                                |                      |
| Warranty:<br>(Retail) | Limited 20 Year Structural (frame)<br>Limited 5 Year Finish<br>Limited 5 Year Cushion<br>Limited 2 year Component Parts                                                                                                                                                                                                                                                                                                                                                                                | 0                    |
| Features:             | <ul> <li>75" Diameter Carbon Steel Frame</li> <li>25"x1.5" Carbon Steel Arms with Embossing and Rivet Details</li> <li>-Six Adjustable Positions</li> <li>-Aluminum Wheels with Solid Rubber Tires</li> <li>-UV Resistant Powder Coating</li> <li>-Ultra High-Back Pillow Back Cushion and Pillow Arm Cushions</li> <li>-Plush ComfortTM Waterproof Cushion Interior Wrap</li> <li>-100% Solution-Dyed Acrylic Fabric</li> <li>-GORE® TENARA® Sewing Thread</li> <li>-DuPont Delrin® Glides</li> </ul> | 1                    |
| COM Yardage:          | 6 yards<br>*Based on 54" wide plain fabric w/ no. repeat                                                                                                                                                                                                                                                                                                                                                                                                                                               |                      |