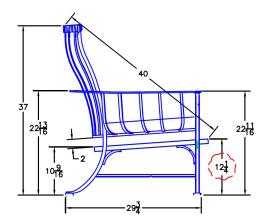

## Urban Scale Swivel Crescent Love Seat

Item Number: #423-2MS

Cushion: #24 (seat & back)

Material: Wrought Iron

Dimensions: W 62.5" D 31.75" H 37"

Seat Cushion: W 52.5" D 30.25" H 7.5"

Back Cushion: W 30.25" D 8" H 26"

22.75" Arm Height:

18" Seat Height:

Weight: 123 lbs.

Limited 20 Year Structural (frame) Warranty:

Limited 5 Year Finish (Retail)

Limited 5 Year Cushion

Limited 2 year Component Parts

Features: -.75" Diameter Carbon Steel Frame