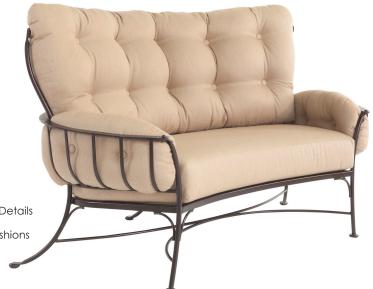

## Urban Scale Swivel Crescent Love Seat

Item Number: #423-2MS

Cushion: #24 (seat & back)

Material: Wrought Iron

Dimensions: W 62.5" D 31.75" H 37"

Seat Cushion: W 52.5" D 30.25" H 7.5"

Back Cushion: W 30.25" D 8" H 26"

22.75" Arm Height:

18" Seat Height:

Weight: 123 lbs.

Limited 20 Year Structural (frame) Warranty:

Limited 5 Year Finish (Retail)

Limited 5 Year Cushion

Limited 2 year Component Parts

Features: -.75" Diameter Carbon Steel Frame

-.25"x1.5" Carbon Steel Arms with Embossing and Rivet Details

-UV Resistant Powder Coating -Ultra High-Back Pillow Back Cushion and Pillow Arm Cushions

-Plush ComfortTM Waterproof Cushion Interior Wrap

-100% Solution-Dyed Acrylic Fabric