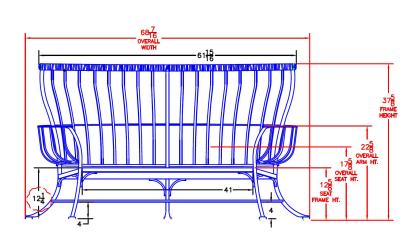

## Urban Scale Swivel Crescent Love Seat

Item Number: #423-2MS

Cushion: #24 (seat & back)

Material: Wrought Iron

Dimensions: W 62.5" D 31.75" H 37"

Seat Cushion: W 52.5" D 30.25" H 7.5"

Back Cushion: W 30.25" D 8" H 26"

22.75" Arm Height:

18" Seat Height:

Weight: 123 lbs.

Limited 20 Year Structural (frame) Warranty:

Limited 5 Year Finish (Retail)

Limited 5 Year Cushion

Limited 2 year Component Parts

Features: -.75" Diameter Carbon Steel Frame