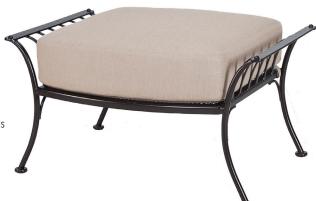

## Ottoman

Item Number: #419-0

#19 Cushion:

Wrought Iron Material:

Dimensions: W35.75" D22.25" H18"

W26" D22" H8" Cushion:

Weight: 29 lbs.

Limited 20 Year Structural (frame) Warranty:

Limited 5 Year Finish (Retail)

Limited 5 Year Cushion Limited 2 year Component Parts

-.75" Diameter Carbon Steel Frame Features:

-.25"x1.5" Carbon Steel Arms with Embossing and Rivet Details

-UV Resistant Powder Coating

-Plush ComfortTM Waterproof Cushion Interior Wrap

-100% Solution-Dyed Acrylic Fabric -GORE® TENARA® Sewing Thread

-DuPont Delrin® Glides

COM Yardage: 1.5 yards

\*Based on 54" wide plain fabric w/ no repeat railroad, or centering. Contact sales@owlee.com for custom fabric quote.