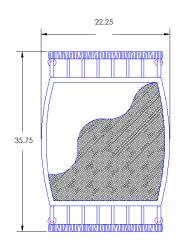

## Ottoman

Item Number: #419-0

#19 Cushion:

Wrought Iron Material:

Dimensions: W35.75" D22.25" H18"

W26" D22" H8" Cushion:

Weight: 29 lbs.

Limited 20 Year Structural (frame) Warranty: