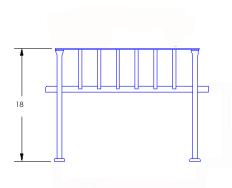

## Ottoman

Item Number: #419-0

#19 Cushion:

Wrought Iron Material:

Dimensions: W35.75" D22.25" H18"

W26" D22" H8" Cushion:

Weight: 29 lbs.

Limited 20 Year Structural (frame) Warranty: