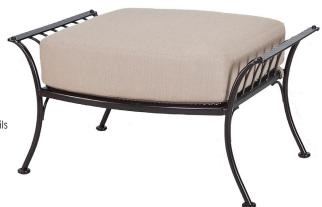

## Urban Scale Ottoman

Item Number: #4120-0

#120 Cushion:

Material: Wrought Iron

Dimensions: W33.5" D23" H18.5"

W26" D22" H8" Cushion:

Weight: 26 lbs.

Limited 20 Year Structural (frame) Warranty:

Limited 5 Year Finish (Retail)

Limited 5 Year Cushion Limited 2 year Component Parts

-.75" Diameter Carbon Steel Frame Features: -.25"x1.5" Carbon Steel Arms with Embossing and Rivet Details

-UV Resistant Powder Coating

-Plush ComfortTM Waterproof Cushion Interior Wrap

-100% Solution-Dyed Acrylic Fabric -GORE® TENARA® Sewing Thread

-DuPont Delrin® Glides

COM Yardage: 1.5 yards

> \*Based on 54" wide plain fabric w/ no repeat railroad, or centering. Contact sales@owlee.com for custom fabric quote.