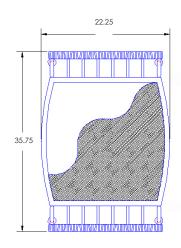

## Urban Scale Ottoman

Item Number: #4120-0

#120 Cushion:

Material: Wrought Iron

Dimensions: W33.5" D23" H18.5"

W26" D22" H8" Cushion:

Weight: 26 lbs.

Limited 20 Year Structural (frame) Warranty:

Limited 5 Year Finish (Retail)

Limited 5 Year Cushion Limited 2 year Component Parts

-.75" Diameter Carbon Steel Frame Features: -.25"x1.5" Carbon Steel Arms with Embossing and Rivet Details

-UV Resistant Powder Coating

-Plush ComfortTM Waterproof Cushion Interior Wrap

-100% Solution-Dyed Acrylic Fabric -GORE® TENARA® Sewing Thread

-DuPont Delrin® Glides

COM Yardage: 1.5 yards

> \*Based on 54" wide plain fabric w/ no repeat railroad, or centering. Contact sales@owlee.com for custom fabric quote.