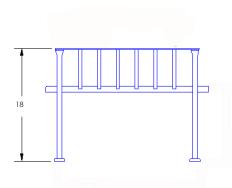

## Urban Scale Ottoman

Item Number: #4120-0

#120 Cushion:

Material: Wrought Iron

Dimensions: W33.5" D23" H18.5"

W26" D22" H8" Cushion:

Weight: 26 lbs.

Limited 20 Year Structural (frame) Warranty:

Limited 5 Year Finish (Retail)

Limited 5 Year Cushion Limited 2 year Component Parts

-.75" Diameter Carbon Steel Frame Features: -.25"x1.5" Carbon Steel Arms with Embossing and Rivet Details

-UV Resistant Powder Coating

-Plush ComfortTM Waterproof Cushion Interior Wrap

-100% Solution-Dyed Acrylic Fabric -GORE® TENARA® Sewing Thread

-DuPont Delrin® Glides

COM Yardage: 1.5 yards

> \*Based on 54" wide plain fabric w/ no repeat railroad, or centering. Contact sales@owlee.com for custom fabric quote.