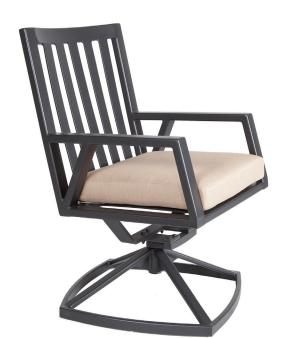

## Swivel Rocker Dining Arm Chair

Item Number: #2733-SR

Cushion: #33-S (seat)

#173-B (back - optional)

Material: Wrought Aluminum

Dimensions: W24" D26.25" H37.75"

W20" D19" H3.5" Seat Cushion:

Back Cushion: W20.5" D1.5" H20.25"

25.5" Arm Height: Seat Height: 19.25" Weight: 41 lbs.

Warranty: Limited 20 Year Structural (frame)

Limited 5 Year Finish (Retail)

Limited 5 Year Cushion

Limited 2 year Component Parts

-1"x2" T-6061 Alloy Aluminum Tube Frame Features:

-UV Resistant Powder Coating

-Plush ComfortTM Waterproof Cushion Interior Wrap

-100% Solution-Dyed Acrylic Fabric -Reticulated Outdoor-Grade Foam -GORE® TENARA® Sewing Thread -DuPont Delrin Glides (COM0124)