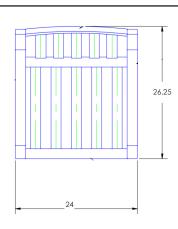

## Swivel Rocker Dining Arm Chair

Item Number: #2733-SR

Cushion: #33-S (seat)

#173-B (back - optional)

Material: Wrought Aluminum

Dimensions: W24" D26.25" H37.75"

W20" D19" H3.5" Seat Cushion:

Back Cushion: W20.5" D1.5" H20.25"