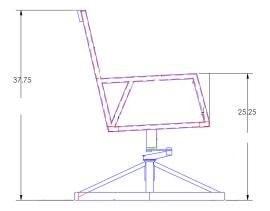

## Swivel Rocker Dining Arm Chair

Item Number: #2733-SR

Cushion: #33-S (seat)

#173-B (back - optional)

Material: Wrought Aluminum

Dimensions: W24" D26.25" H37.75"

W20" D19" H3.5" Seat Cushion:

Back Cushion: W20.5" D1.5" H20.25"