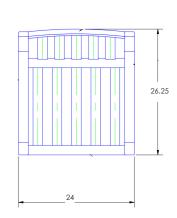

## Dining Arm Chair

Item Number: #2733-A

#33-S (seat) Cushion:

#173-B (back - optional)

Material: Wrought Aluminum

W24" D26.25" H38" Dimensions:

Seat Cushion: W20" D19" H3.5"

W20.5" D1.5" H20.25" Back Cushion: