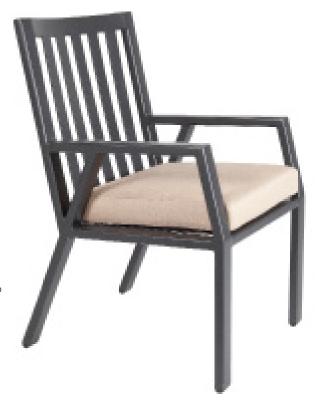

## Dining Arm Chair

Item Number: #2733-A

#33-S (seat) Cushion:

#173-B (back - optional)

Material: Wrought Aluminum

W24" D26.25" H38" Dimensions:

Seat Cushion: W20" D19" H3.5"

W20.5" D1.5" H20.25" Back Cushion:

Arm Height: 25.5"

19.75" Seat Height:

34 lbs. Weight:

Warranty: Limited 20 Year Structural (frame)

Limited 5 Year Finish (Retail) Limited 5 Year Cushion

Limited 2 year Component Parts

Features: -1"x2" T-6061 Alloy Aluminum Tube Frame

-UV Resistant Powder Coating

-Plush ComfortTM Waterproof Cushion Interior Wrap

-100% Solution-Dyed Acrylic Fabric -Reticulated Outdoor-Grade Foam -GORE® TENARA® Sewing Thread -DuPont Delrin Glides (COM0124)