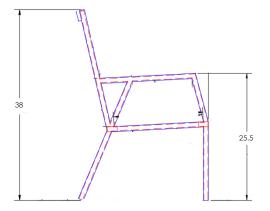

## Dining Arm Chair

Item Number: #2733-A

#33-S (seat) Cushion:

#173-B (back - optional)

Material: Wrought Aluminum

W24" D26.25" H38" Dimensions:

Seat Cushion: W20" D19" H3.5"

W20.5" D1.5" H20.25" Back Cushion:

Arm Height: 25.5"

19.75" Seat Height:

34 lbs. Weight:

Warranty: Limited 20 Year Structural (frame)

Limited 5 Year Finish (Retail) Limited 5 Year Cushion

Limited 2 year Component Parts

Features: -1"x2" T-6061 Alloy Aluminum Tube Frame