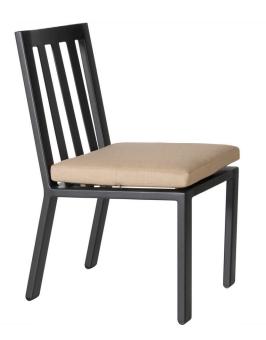

| Item Number:          | #2731-S                                                                                                                                                                                                                                                                  |  |
|-----------------------|--------------------------------------------------------------------------------------------------------------------------------------------------------------------------------------------------------------------------------------------------------------------------|--|
| Cushion:              | #31-B (back - optional)                                                                                                                                                                                                                                                  |  |
| Material:             | Wrought Aluminum                                                                                                                                                                                                                                                         |  |
| Dimensions:           | W18" D24.25" H34.25"                                                                                                                                                                                                                                                     |  |
| Seat Height:          | 18.75"                                                                                                                                                                                                                                                                   |  |
| Weight:               | 22 lbs.                                                                                                                                                                                                                                                                  |  |
| Warranty:<br>(Retail) | Limited 20 Year Structural (frame)<br>Limited 5 Year Finish<br>Limited 5 Year Cushion<br>Limited 2 year Component Parts                                                                                                                                                  |  |
| Features:             | -1"x2" T-6061 Alloy Aluminum Tube Frame<br>-UV Resistant Powder Coating<br>-Plush ComfortTM Waterproof Cushion Interior Wrap<br>-100% Solution-Dyed Acrylic Fabric<br>-Reticulated Outdoor-Grade Foam<br>-GORE® TENARA® Sewing Thread<br>-DuPont Delrin Glides (COM0124) |  |
| COM Yardage:          | Seat Cushion - 1 yard<br>Back Cushion - 2 yard<br>*Based on 54" wide plain fabric w/ no repeat<br>railroad, or centering. Contact sales@owlee.com<br>for custom fabric quote.                                                                                            |  |