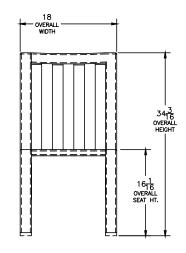

| Item Number:          | #2731-S                                                                                                                                                                                                                                                                  |  |
|-----------------------|--------------------------------------------------------------------------------------------------------------------------------------------------------------------------------------------------------------------------------------------------------------------------|--|
| Cushion:              | #31-B (back - optional)                                                                                                                                                                                                                                                  |  |
| Material:             | Wrought Aluminum                                                                                                                                                                                                                                                         |  |
| Dimensions:           | W18" D24.25" H34.25"                                                                                                                                                                                                                                                     |  |
| Seat Height:          | 18.75"                                                                                                                                                                                                                                                                   |  |
| Weight:               | 22 lbs.                                                                                                                                                                                                                                                                  |  |
| Warranty:<br>(Retail) | Limited 20 Year Structural (frame)<br>Limited 5 Year Finish<br>Limited 5 Year Cushion<br>Limited 2 year Component Parts                                                                                                                                                  |  |
| Features:             | -1"x2" T-6061 Alloy Aluminum Tube Frame<br>-UV Resistant Powder Coating<br>-Plush ComfortTM Waterproof Cushion Interior Wrap<br>-100% Solution-Dyed Acrylic Fabric<br>-Reticulated Outdoor-Grade Foam<br>-GORE® TENARA® Sewing Thread<br>-DuPont Delrin Glides (COM0124) |  |
| COM Yardage:          | Seat Cushion - 1 yard<br>Back Cushion - 2 yard<br>*Based on 54" wide plain fabric w/ no repeat<br>railroad, or centering. Contact sales@owlee.com<br>for custom fabric quote.                                                                                            |  |