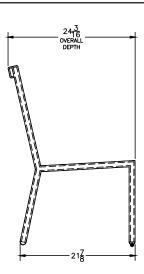

| Item Number:          | #2731-S                                                                                                                                                                                                                                                                  |  |
|-----------------------|--------------------------------------------------------------------------------------------------------------------------------------------------------------------------------------------------------------------------------------------------------------------------|--|
| Cushion:              | #31-B (back - optional)                                                                                                                                                                                                                                                  |  |
| Material:             | Wrought Aluminum                                                                                                                                                                                                                                                         |  |
| Dimensions:           | W18" D24.25" H34.25"                                                                                                                                                                                                                                                     |  |
| Seat Height:          | 18.75"                                                                                                                                                                                                                                                                   |  |
| Weight:               | 22 lbs.                                                                                                                                                                                                                                                                  |  |
| Warranty:<br>(Retail) | Limited 20 Year Structural (frame)<br>Limited 5 Year Finish<br>Limited 5 Year Cushion<br>Limited 2 year Component Parts                                                                                                                                                  |  |
| Features:             | -1"x2" T-6061 Alloy Aluminum Tube Frame<br>-UV Resistant Powder Coating<br>-Plush ComfortTM Waterproof Cushion Interior Wrap<br>-100% Solution-Dyed Acrylic Fabric<br>-Reticulated Outdoor-Grade Foam<br>-GORE® TENARA® Sewing Thread<br>-DuPont Delrin Glides (COM0124) |  |
| COM Yardage:          | Seat Cushion - 1 yard<br>Back Cushion - 2 yard<br>*Based on 54" wide plain fabric w/ no repeat<br>railroad, or centering. Contact sales@owlee.com<br>for custom fabric quote.                                                                                            |  |