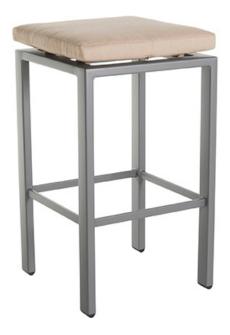

Item Number: #2731-MCS

Wrought Aluminum Material:

Dimensions: W18" D18" H25.25"

Seat Height: 27.75"

Limited 20 Year Structural (frame) Warranty:

Limited 5 Year Finish (Retail) Limited 5 Year Cushion

Limited 2 year Component Parts

-1"x2" T-6061 Alloy Aluminum Tube Frame Features:

-UV Resistant Powder Coating

-Plush ComfortTM Waterproof Cushion Interior Wrap

-100% Solution-Dyed Acrylic Fabric -Reticulated Outdoor-Grade Foam -GORE® TENARA® Sewing Thread -DuPont Delrin Glides (COM0124)