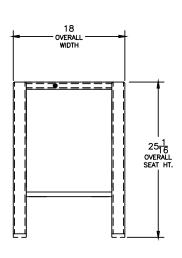

Item Number: #2731-MCS

Wrought Aluminum Material:

Dimensions: W18" D18" H25.25"

Seat Height: 27.75"

Limited 20 Year Structural (frame) Warranty:

Limited 5 Year Finish (Retail) Limited 5 Year Cushion

Limited 2 year Component Parts