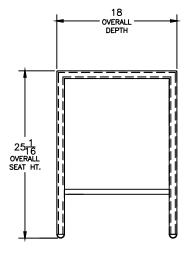

Item Number: #2731-MCS

Wrought Aluminum Material:

Dimensions: W18" D18" H25.25"

Seat Height: 27.75"

Limited 20 Year Structural (frame) Warranty:

Limited 5 Year Finish (Retail) Limited 5 Year Cushion

Limited 2 year Component Parts