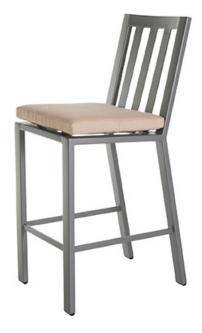

Item Number: #2731-CS

Wrought Aluminum Material:

Dimensions: W18" D24.25" H43.25"

Seat Height: 27.75"

Limited 20 Year Structural (frame) Warranty:

Limited 5 Year Finish (Retail) Limited 5 Year Cushion

Limited 2 year Component Parts

-1"x2" T-6061 Alloy Aluminum Tube Frame Features:

-UV Resistant Powder Coating

-Plush ComfortTM Waterproof Cushion Interior Wrap

-100% Solution-Dyed Acrylic Fabric -GORE® TENARA® Sewing Thread

-DuPont Delrin® Glides