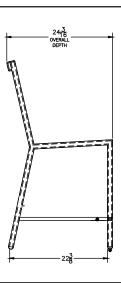

Item Number: #2731-CS

Wrought Aluminum Material:

Dimensions: W18" D24.25" H43.25"

Seat Height: 27.75"

Limited 20 Year Structural (frame) Warranty:

Limited 5 Year Finish (Retail) Limited 5 Year Cushion

Limited 2 year Component Parts