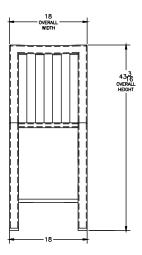

Item Number: #2731-CS

Wrought Aluminum Material:

Dimensions: W18" D24.25" H43.25"

Seat Height: 27.75"

Limited 20 Year Structural (frame) Warranty:

Limited 5 Year Finish (Retail) Limited 5 Year Cushion

Limited 2 year Component Parts