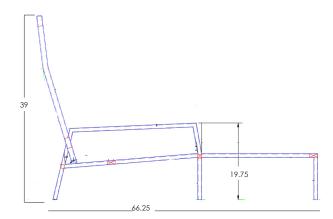

#27179-CH Item Number:

Cushion: #179

Material: Wrought Aluminum

Dimensions: W30" D66.25" H39"

Seat Cushion: W26" D53" H5"

Back Cushion: W25" D6" H24.75"

19.75" Arm Height: 16" Seat Height:

Weight: 83 lbs.