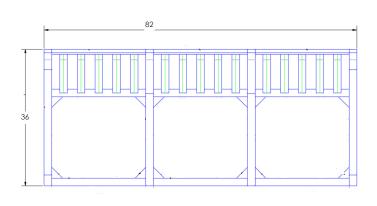

Item Number: #27175-3S

Cushion: #175 (x3)

Material: Wrought Aluminum

W82" D36" H42.75" Dimensions:

W26" D25" H7" Seat Cushion:

W26" D6" H27.75" Back Cushion:

Arm Height: 25.5" 18" Seat Height:

Weight: 138 lbs.