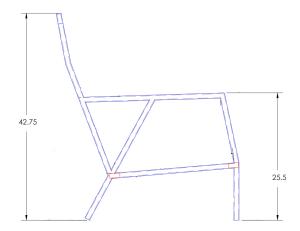

Item Number: #27175-3S

Cushion: #175 (x3)

Material: Wrought Aluminum

W82" D36" H42.75" Dimensions:

W26" D25" H7" Seat Cushion:

W26" D6" H27.75" Back Cushion:

Arm Height: 25.5" 18" Seat Height:

Weight: 138 lbs.