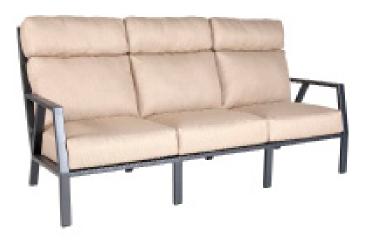

Item Number: #27175-3S

Cushion: #175 (x3)

Material: Wrought Aluminum

W82" D36" H42.75" Dimensions:

W26" D25" H7" Seat Cushion:

W26" D6" H27.75" Back Cushion:

Arm Height: 25.5" 18" Seat Height:

Weight: 138 lbs.

Limited 20 Year Structural (frame) Warranty:

(Retail) Limited 5 Year Finish Limited 5 Year Cushion

Limited 2 year Component Parts

Features: -1"x2" T-6061 Alloy Aluminum Tube Frame

-UV Resistant Powder Coating -SytexTM Seating Support System

-Two-Chambered Ergonomic Pillow Back Cushion -Plush ComfortTM Waterproof Cushion Interior Wrap

-100% Solution-Dyed Acrylic Fabric -GORE® TENARA® Sewing Thread -DuPont Delrin Glides (COM0124)

9 yards COM Yardage: