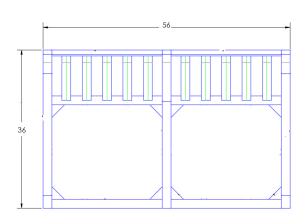

Item Number: #27175-2S

Cushion: #175 (x2)

Material: Wrought Aluminum

W56" D36" H42.75" Dimensions:

W26" D25" H7" Seat Cushion:

W26" D6" H27.75" Back Cushion:

Arm Height: 25.5" 18" Seat Height:

Weight: 100 lbs.