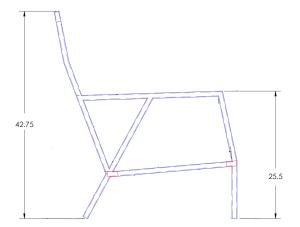

Item Number: #27175-2S

Cushion: #175 (x2)

Material: Wrought Aluminum

W56" D36" H42.75" Dimensions:

W26" D25" H7" Seat Cushion:

W26" D6" H27.75" Back Cushion:

Arm Height: 25.5" 18" Seat Height:

Weight: 100 lbs.