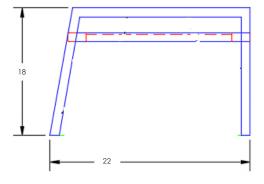

| Item Number:          | #27170-O                                                                                                                                                                                                                                                                 |  |
|-----------------------|--------------------------------------------------------------------------------------------------------------------------------------------------------------------------------------------------------------------------------------------------------------------------|--|
| Cushion:              | #170                                                                                                                                                                                                                                                                     |  |
| Material:             | Wrought Aluminum                                                                                                                                                                                                                                                         |  |
| Dimensions:           | W30" D22" H18"                                                                                                                                                                                                                                                           |  |
| Cushion:              | W26" D20" H7"                                                                                                                                                                                                                                                            |  |
| Seat Height:          | 18"                                                                                                                                                                                                                                                                      |  |
| Weight:               | 27 lbs.                                                                                                                                                                                                                                                                  |  |
| Warranty:<br>(Retail) | Limited 20 Year Structural (frame)<br>Limited 5 Year Finish<br>Limited 5 Year Cushion<br>Limited 2 year Component Parts                                                                                                                                                  |  |
| Features:             | -1"x2" T-6061 Alloy Aluminum Tube Frame<br>-UV Resistant Powder Coating<br>-Plush ComfortTM Waterproof Cushion Interior Wrap<br>-100% Solution-Dyed Acrylic Fabric<br>-Reticulated Outdoor-Grade Foam<br>-GORE® TENARA® Sewing Thread<br>-DuPont Delrin Glides (COM0124) |  |
| COM Yardage:          | 2 yard<br>*Based on 54" wide plain fabric w/ no repeat                                                                                                                                                                                                                   |  |
| for custom fabric quo | railroad, or centering. Contact sales@owlee.com<br>te.                                                                                                                                                                                                                   |  |