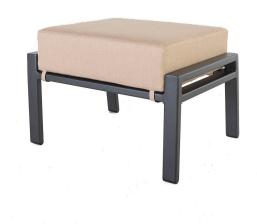

Item Number: #27160-0

#160 Cushion:

Material: Wrought Aluminum

Dimensions: W 26.25" D 22" H18.5"

W26" D21" H7.5" Cushion:

Weight: TBD lbs.

Warranty: Limited 20 Year Structural (frame)

Limited 5 Year Finish (Retail) Limited 5 Year Cushion

Limited 2 year Component Parts

Features: -1"x2" T-6061 Alloy Aluminum Tube Frame

-UV Resistant Powder Coating

-Plush ComfortTM Waterproof Cushion Interior W

-100% Solution-Dyed Acrylic Fabric -GORE® TENARA® Sewing Thread

-DuPont Delrin® Glides

COM Yardage: Seat Cushion - 1 yard

Back Cushion - 2 yard

\*Based on 54" wide plain fabric w/ no repeat railroad, or centering. Contact sales@owlee.com for custom fabric quote.