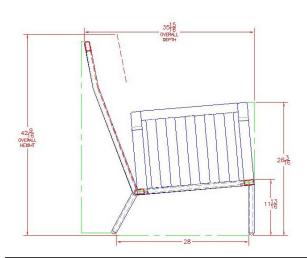

Item Number: #27276-2S

Cushion: #175 (x2)

Material: Wrought Aluminum

W67.25" D36" H42.5" Dimensions:

W26" D25" H7" Seat Cushion:

W26" D6" H27.75" Back Cushion:

Arm Height:

17.75" Seat Height: