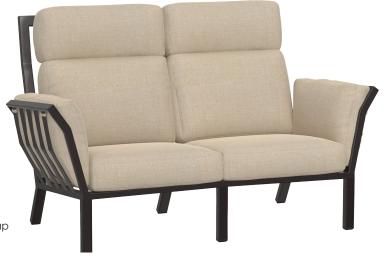

Item Number: #27276-2S

Cushion: #175 (x2)

Material: Wrought Aluminum

W67.25" D36" H42.5" Dimensions:

W26" D25" H7" Seat Cushion:

W26" D6" H27.75" Back Cushion:

Arm Height:

17.75" Seat Height:

Weight: 100 lbs.

Limited 20 Year Structural (frame) Warranty:

(Retail) Limited 5 Year Finish

Limited 5 Year Cushion

Limited 2 year Component Parts

Features: -1"x2" T-6061 Alloy Aluminum Tube Frame

-UV Resistant Powder Coating -SytexTM Seating Support System

-Two-Chambered Ergonomic Pillow Back Cushion -Plush ComfortTM Waterproof Cushion Interior Wrap

-100% Solution-Dyed Acrylic Fabric -GORE® TENARA® Sewing Thread -DuPont Delrin Glides (COM0124)

COM Yardage: 6 yards