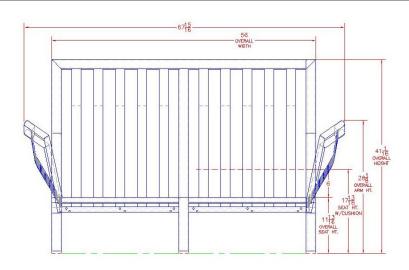

Item Number: #27276-2S

Cushion: #175 (x2)

Material: Wrought Aluminum

W67.25" D36" H42.5" Dimensions:

W26" D25" H7" Seat Cushion:

W26" D6" H27.75" Back Cushion:

Arm Height:

17.75" Seat Height: