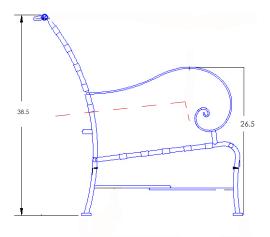

## Lounge Chair

Cushion: #56 (seat & back)

Material: Wrought Iron

Dimensions: W28" D36.75" H38.5"

Seat Cushion: W24" D24" H6" Back Cushion: W24" D8" H24"

26.5" Arm Height: 18" Seat Height: Weight: 46 lbs.

Warranty: Limited 20 Year Structural (frame)