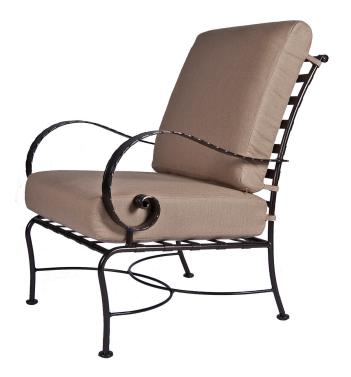

## Lounge Chair

Cushion: #56 (seat & back)

Material: Wrought Iron

Dimensions: W28" D36.75" H38.5"

Seat Cushion: W24" D24" H6" Back Cushion: W24" D8" H24"

26.5" Arm Height: 18" Seat Height: Weight: 46 lbs.

Warranty: Limited 20 Year Structural (frame)

Limited 5 Year Finish (Retail)

Limited 2 Year Cushion

Limited 2 year Component Parts

Features: -Hand Forged Wrought Iron

-¾" Galvanized Steel Tubing Frame -Galvanized Interwoven Lattice Back

-Aluminum Rivets

-PlushComfort™ Seat Cushion -DuPont Delrin Glides (COM0101A)

COM Yardage: 3 yards

\*Based on 54" wide plain fabric w/ no repeat railroad, or centering. Contact sales@owlee.com for custom fabric quote.