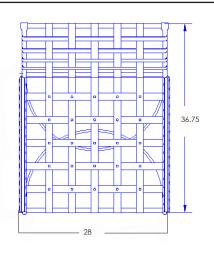

## Lounge Chair

Cushion: #56 (seat & back)

Material: Wrought Iron

Dimensions: W28" D36.75" H38.5"

Seat Cushion: W24" D24" H6" Back Cushion: W24" D8" H24"

26.5" Arm Height: 18" Seat Height: Weight: 46 lbs.

Warranty: Limited 20 Year Structural (frame)