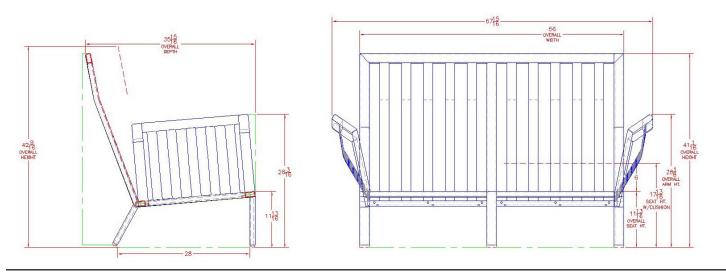

| A   | R    | S    |
|-----|------|------|
| Max | Love | Seat |

| Item Number:          | #27276-2\$                                                                                                                                                                                         |      | MADE FOR GENERATIONS |
|-----------------------|----------------------------------------------------------------------------------------------------------------------------------------------------------------------------------------------------|------|----------------------|
| Cushion:              | #175 (x2)                                                                                                                                                                                          |      |                      |
| Material:             | Wrought Aluminum                                                                                                                                                                                   |      |                      |
| Dimensions:           | W67.25" D36" H42.5"                                                                                                                                                                                |      |                      |
| Seat Cushion:         | W26" D25" H7"                                                                                                                                                                                      |      |                      |
| Back Cushion:         | W26" D6" H27.75"                                                                                                                                                                                   |      |                      |
| Arm Height:           | 28"                                                                                                                                                                                                |      |                      |
| Seat Height:          | 17.75"                                                                                                                                                                                             |      |                      |
| Weight:               | 100 lbs.                                                                                                                                                                                           |      |                      |
| Warranty:<br>(Retail) | Limited 20 Year Structural (frame)<br>Limited 5 Year Finish<br>Limited 2 Year Cushion<br>Limited 2 year Component Parts                                                                            | TUTT |                      |
| Features:             | -1"x2" Rect. Aluminum Tube Frame<br>-Super-Polyester Powder Coating<br>-PlushComfort™ Seat Cushion<br>-Flexible Steel Seat Slats<br>-Two Chambered Back Cushion<br>-DuPont Delrin Glides (COM0124) |      |                      |
| COM Yardage:          | 6 yards<br>*Based on 54" wide plain fabric w/ no repeat<br>railroad, or centering. Contact sales@owlee.com<br>for custom fabric quote.                                                             |      | -                    |