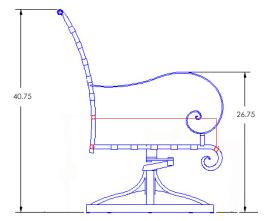

## Swivel Rocker Lounge Chair

Item Number: #956-SRW

Cushion: #56 (seat & back)

Material: Wrought Iron

Dimensions: W28" D34.25" H40.75"

Seat Cushion: W24" D24" H6" Back Cushion: W24" D8" H24"

26.75" Arm Height: Seat Height: 17.75" Weight: 57 lbs.