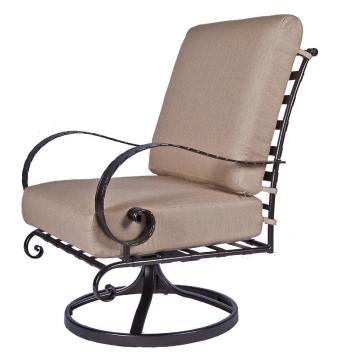

## Swivel Rocker Lounge Chair

Item Number: #956-SRW

Cushion: #56 (seat & back)

Material: Wrought Iron

Dimensions: W28" D34.25" H40.75"

Seat Cushion: W24" D24" H6" Back Cushion: W24" D8" H24"

26.75" Arm Height: Seat Height: 17.75" Weight: 57 lbs.

Warranty: Limited 20 Year Structural (frame)

Limited 5 Year Finish (Retail)

Limited 2 Year Cushion

Limited 2 year Component Parts

Features: -Hand Forged Wrought Iron

-¾" Galvanized Steel Tubing Frame -Galvanized Interwoven Lattice Back

-Aluminum Rivets

-PlushComfort™ Seat Cushion -DuPont Delrin Glides (COM0604)

COM Yardage: 3 yards

> \*Based on 54" wide plain fabric w/ no repeat railroad, or centering. Contact sales@owlee.com for custom fabric quote.