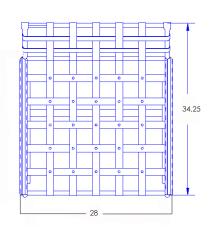

## Swivel Rocker Lounge Chair

Item Number: #956-SRW

Cushion: #56 (seat & back)

Material: Wrought Iron

Dimensions: W28" D34.25" H40.75"

Seat Cushion: W24" D24" H6" Back Cushion: W24" D8" H24"

26.75" Arm Height: Seat Height: 17.75" Weight: 57 lbs.