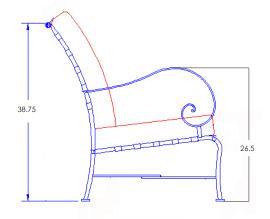

## CLASSICO-W

Sofa

Item Number: #956-3SW

#56 (x3) Cushion:

Material: Wrought Iron

Dimensions: W77.5" D36.75" H38.75"

Seat Cushion: W24" D24" H6" (x3)

Back Cushion: W24" D8" H24" (x3)

Arm Height: 26.5" Seat Height: 18"

104 lbs. Weight:

Warranty: Limited 20 Year Structural (frame)

Limited 5 Year Finish (Retail)

Limited 2 Year Cushion

Limited 2 year Component Parts

Features: -Hand Forged Wrought Iron