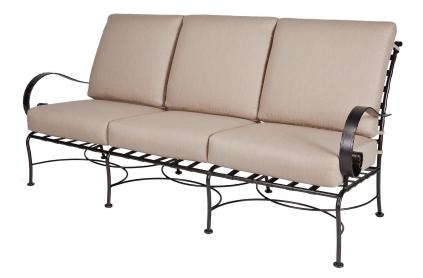

## CLASSICO-W

Sofa

Item Number: #956-3SW

#56 (x3) Cushion:

Material: Wrought Iron

Dimensions: W77.5" D36.75" H38.75"

Seat Cushion: W24" D24" H6" (x3)

Back Cushion: W24" D8" H24" (x3)

Arm Height: 26.5" Seat Height: 18"

104 lbs. Weight:

Warranty: Limited 20 Year Structural (frame)

Limited 5 Year Finish (Retail)

Limited 2 Year Cushion

Limited 2 year Component Parts

Features: -Hand Forged Wrought Iron

-3/4" Galvanized Steel Tubing Frame -Galvanized Interwoven Lattice Back

-Aluminum Rivets

-PlushComfort™ Seat Cushion -DuPont Delrin Glides (COM0101A)

COM Yardage: 9 yards

\*Based on 54" wide plain fabric w/ no repeat railroad, or centering. Contact sales@owlee.com for custom fabric quote.