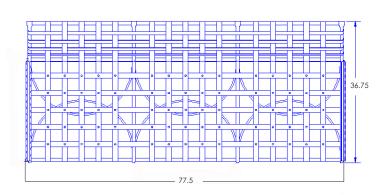

## CLASSICO-W

Sofa

Item Number: #956-3SW

#56 (x3) Cushion:

Material: Wrought Iron

Dimensions: W77.5" D36.75" H38.75"

Seat Cushion: W24" D24" H6" (x3)

Back Cushion: W24" D8" H24" (x3)

-3/4" Galvanized Steel Tubing Frame -Galvanized Interwoven Lattice Back

-Aluminum Rivets

-PlushComfort™ Seat Cushion -DuPont Delrin Glides (COM0101A)

COM Yardage: 9 yards

\*Based on 54" wide plain fabric w/ no repeat railroad, or centering. Contact sales@owlee.com for custom fabric quote.