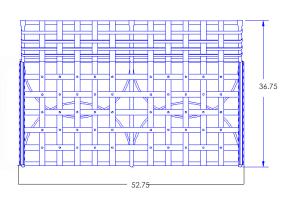

## Love Seat

Item Number: #956-2SW

Cushion: #56 (x2)

Material: Wrought Iron

Dimensions: W52.75" D36.75" H38.75"

W24" D24" H6" (x2) Seat Cushion:

W24" D8" H24" (x2) Back Cushion:

Arm Height: 26.5" 18" Seat Height: