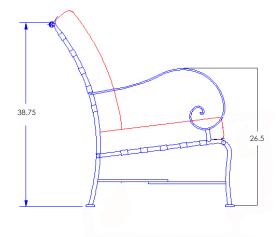

## Love Seat

Item Number: #956-2SW

Cushion: #56 (x2)

Material: Wrought Iron

Dimensions: W52.75" D36.75" H38.75"

W24" D24" H6" (x2) Seat Cushion:

W24" D8" H24" (x2) Back Cushion:

Arm Height: 26.5" 18" Seat Height: