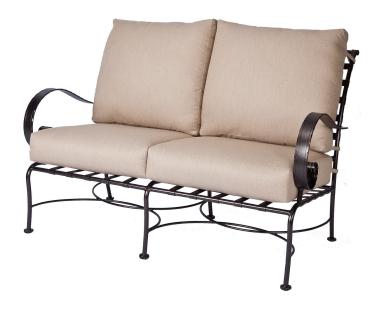

## CLASSICO-W

## Love Seat

Item Number: #956-2SW

Cushion: #56 (x2)

Material: Wrought Iron

Dimensions: W52.75" D36.75" H38.75"

W24" D24" H6" (x2) Seat Cushion:

W24" D8" H24" (x2) Back Cushion:

Arm Height: 26.5" 18" Seat Height:

Weight: 77 lbs.

Limited 20 Year Structural (frame) Warranty:

(Retail) Limited 5 Year Finish Limited 2 Year Cushion

Limited 2 year Component Parts

-Hand Forged Wrought Iron Features:

-34" Galvanized Steel Tubing Frame -Galvanized Interwoven Lattice Back

-Aluminum Rivets

-PlushComfort™ Seat Cushion -DuPont Delrin Glides (COM0101A)

COM Yardage: 6 yards

\*Based on 54" wide plain fabric w/ no repeat railroad, or centering. Contact sales@owlee.com

for custom fabric quote.