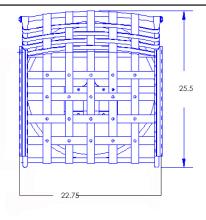

CLASSICO-W

Swivel Rocker Dining Arm Chair

| Item Number:          | #953-SRW                                                                                                                                                                                        | MADE FOR |
|-----------------------|-------------------------------------------------------------------------------------------------------------------------------------------------------------------------------------------------|----------|
| Cushion:              | #53-S (seat)<br>#53-B (back - optional)                                                                                                                                                         |          |
| Material:             | Wrought Iron                                                                                                                                                                                    |          |
| Dimensions:           | W22.75" D25.5" H36.5"                                                                                                                                                                           |          |
| Seat Cushion:         | W20" D18" H3"                                                                                                                                                                                   |          |
| Back Cushion:         | W20" D1" H17.5"                                                                                                                                                                                 |          |
| Arm Height:           | 26"                                                                                                                                                                                             |          |
| Seat Height:          | 18"                                                                                                                                                                                             |          |
| Weight:               | 35 lbs.                                                                                                                                                                                         |          |
| Warranty:<br>(Retail) | Limited 20 Year Structural (frame)<br>Limited 5 Year Finish<br>Limited 2 Year Cushion<br>Limited 2 year Component Parts                                                                         |          |
| Features:             | -Hand Forged Wrought Iron<br>-¾" Galvanized Steel Tubing Frame<br>-Galvanized Interwoven Lattice Back<br>-Aluminum Rivets<br>-Reticulated Outdoor-Grade Foam<br>-DuPont Delrin Glides (COM0604) |          |
| COM Yardage:          | Back Cushion - 1 yard<br>Seat Cushion - 1 yard<br>*Based on 54" wide plain fabric w/ no repeat<br>railroad, or centering. Contact sales@owlee.com<br>for custom fabric quote.                   |          |
| INISHES               |                                                                                                                                                                                                 |          |
|                       |                                                                                                                                                                                                 |          |