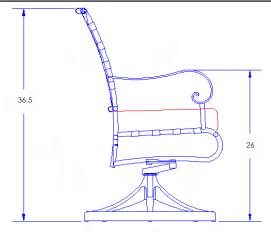

CLASSICO-W

Swivel Rocker Dining Arm Chair

| Item Number:          | #953-SRW                                                                                                                                                                                        | MADE FOR |
|-----------------------|-------------------------------------------------------------------------------------------------------------------------------------------------------------------------------------------------|----------|
| Cushion:              | #53-S (seat)<br>#53-B (back - optional)                                                                                                                                                         |          |
| Material:             | Wrought Iron                                                                                                                                                                                    |          |
| Dimensions:           | W22.75" D25.5" H36.5"                                                                                                                                                                           |          |
| Seat Cushion:         | W20" D18" H3"                                                                                                                                                                                   |          |
| Back Cushion:         | W20" D1" H17.5"                                                                                                                                                                                 |          |
| Arm Height:           | 26"                                                                                                                                                                                             |          |
| Seat Height:          | 18"                                                                                                                                                                                             |          |
| Weight:               | 35 lbs.                                                                                                                                                                                         |          |
| Warranty:<br>(Retail) | Limited 20 Year Structural (frame)<br>Limited 5 Year Finish<br>Limited 2 Year Cushion<br>Limited 2 year Component Parts                                                                         |          |
| Features:             | -Hand Forged Wrought Iron<br>-¾" Galvanized Steel Tubing Frame<br>-Galvanized Interwoven Lattice Back<br>-Aluminum Rivets<br>-Reticulated Outdoor-Grade Foam<br>-DuPont Delrin Glides (COM0604) |          |
| COM Yardage:          | Back Cushion - 1 yard<br>Seat Cushion - 1 yard<br>*Based on 54" wide plain fabric w/ no repeat<br>railroad, or centering. Contact sales@owlee.com<br>for custom fabric quote.                   |          |
| INISHES               |                                                                                                                                                                                                 |          |
|                       |                                                                                                                                                                                                 |          |