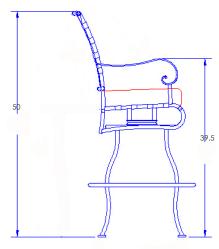

CLASSICO-W

Swivel Bar Stool With Arms

| Item Number:          | #953-SBSW                                                                                                                                                                                        | MADE FOR GEN      |
|-----------------------|--------------------------------------------------------------------------------------------------------------------------------------------------------------------------------------------------|-------------------|
| Cushion:              | #53-S (seat)<br>#53-B (back - optional)                                                                                                                                                          |                   |
| Material:             | Wrought Iron                                                                                                                                                                                     | LTTTTP            |
| Dimensions:           | W22.75" D25.75" H50"                                                                                                                                                                             |                   |
| Seat Cushion:         | W20" D18" H3"                                                                                                                                                                                    |                   |
| Back Cushion:         | W20" D1" H17.5"                                                                                                                                                                                  |                   |
| Arm Height:           | 39.5"                                                                                                                                                                                            |                   |
| Seat Height:          | 31.5"                                                                                                                                                                                            |                   |
| Weight:               | 41 lbs.                                                                                                                                                                                          |                   |
| Warranty:<br>(Retail) | Limited 20 Year Structural (frame)<br>Limited 5 Year Finish<br>Limited 2 Year Cushion<br>Limited 2 year Component Parts                                                                          |                   |
| Features:             | -Hand Forged Wrought Iron<br>-¾" Galvanized Steel Tubing Frame<br>-Galvanized Interwoven Lattice Back<br>-Aluminum Rivets<br>-Reticulated Outdoor-Grade Foam<br>-DuPont Delrin Glides (COM0101A) |                   |
| COM Yardage:          | Back Cushion - 1 yard<br>Seat Cushion - 1 yard<br>*Based on 54" wide plain fabric w/ no repeat<br>railroad, or centering. Contact sales@owlee.com<br>for custom fabric quote.                    |                   |
| FINISHES              |                                                                                                                                                                                                  |                   |
|                       |                                                                                                                                                                                                  |                   |
| SP21 Graphite         | SP40 Copper Canyon SP11 Rosewood                                                                                                                                                                 | SP42 Espresso     |
| SP22 Sable            | TG56 Shadow Grey TG68 Carbon Black                                                                                                                                                               | VT25 Velvet White |