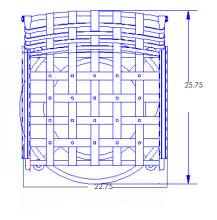

CLASSICO-W

Swivel Bar Stool With Arms

| Item Number:          | #953-SBSW                                                                                                                                                                                        | MADE FOR GEN      |
|-----------------------|--------------------------------------------------------------------------------------------------------------------------------------------------------------------------------------------------|-------------------|
| Cushion:              | #53-S (seat)<br>#53-B (back - optional)                                                                                                                                                          |                   |
| Material:             | Wrought Iron                                                                                                                                                                                     | LTTTTP            |
| Dimensions:           | W22.75" D25.75" H50"                                                                                                                                                                             |                   |
| Seat Cushion:         | W20" D18" H3"                                                                                                                                                                                    |                   |
| Back Cushion:         | W20" D1" H17.5"                                                                                                                                                                                  |                   |
| Arm Height:           | 39.5"                                                                                                                                                                                            |                   |
| Seat Height:          | 31.5"                                                                                                                                                                                            |                   |
| Weight:               | 41 lbs.                                                                                                                                                                                          |                   |
| Warranty:<br>(Retail) | Limited 20 Year Structural (frame)<br>Limited 5 Year Finish<br>Limited 2 Year Cushion<br>Limited 2 year Component Parts                                                                          |                   |
| Features:             | -Hand Forged Wrought Iron<br>-¾" Galvanized Steel Tubing Frame<br>-Galvanized Interwoven Lattice Back<br>-Aluminum Rivets<br>-Reticulated Outdoor-Grade Foam<br>-DuPont Delrin Glides (COM0101A) |                   |
| COM Yardage:          | Back Cushion - 1 yard<br>Seat Cushion - 1 yard<br>*Based on 54" wide plain fabric w/ no repeat<br>railroad, or centering. Contact sales@owlee.com<br>for custom fabric quote.                    |                   |
| FINISHES              |                                                                                                                                                                                                  |                   |
|                       |                                                                                                                                                                                                  |                   |
| SP21 Graphite         | SP40 Copper Canyon SP11 Rosewood                                                                                                                                                                 | SP42 Espresso     |
| SP22 Sable            | TG56 Shadow Grey TG68 Carbon Black                                                                                                                                                               | VT25 Velvet White |