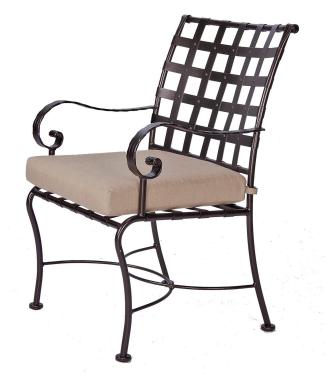

## CLASSICO-W

## Dining Arm Chair

Cushion: #53-S (seat)

#53-B (back - optional)

Material: Wrought Iron

Dimensions: W22.75" D25.5" H36.5"

Seat Cushion: W20" D18" H3" Back Cushion: W20" D1" H17.5"

Seat Height: 18"

26" Arm Height:

Weight: 27 lbs.

Warranty: Limited 20 Year Structural (frame)

Limited 5 Year Finish (Retail) Limited 2 Year Cushion

Limited 2 year Component Parts

Features: -Hand Forged Wrought Iron

-¾" Galvanized Steel Tubing Frame -Galvanized Interwoven Lattice Back

-Aluminum Rivets

-Reticulated Outdoor-Grade Foam -DuPont Delrin Glides (COM0101A)

COM Yardage: Back Cushion - 1 yard

Seat Cushion - 1 yard

\*Based on 54" wide plain fabric w/ no repeat railroad, or centering. Contact sales@owlee.com