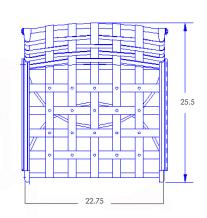

## Dining Arm Chair

Cushion: #53-S (seat)

#53-B (back - optional)

Material: Wrought Iron

Dimensions: W22.75" D25.5" H36.5"

Seat Cushion: W20" D18" H3" Back Cushion: W20" D1" H17.5"

Seat Height: 18"

26" Arm Height: