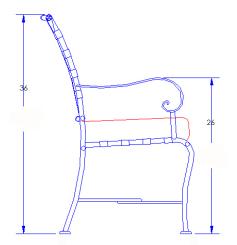

## Dining Arm Chair

Cushion: #53-S (seat)

#53-B (back - optional)

Material: Wrought Iron

Dimensions: W22.75" D25.5" H36.5"

Seat Cushion: W20" D18" H3" Back Cushion: W20" D1" H17.5"

Seat Height: 18"

26" Arm Height: