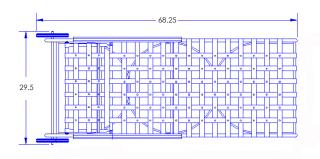

## CLASSICO-W

Adjustable Chaise

| Item Number:          | #952-CHW                                                                                                                                                                                         | MADE FOR GENERATION |
|-----------------------|--------------------------------------------------------------------------------------------------------------------------------------------------------------------------------------------------|---------------------|
| Cushion:              | #52 or #59                                                                                                                                                                                       |                     |
| Material:             | Wrought Iron                                                                                                                                                                                     |                     |
| Dimensions:           | W29.5" D68.25" H42.25"                                                                                                                                                                           |                     |
| Seat Cushion:         | W24" D53" H4"                                                                                                                                                                                    |                     |
| Back Cushion:         | W24" D3.5" H25"                                                                                                                                                                                  |                     |
| Arm Height:           | 22.75"                                                                                                                                                                                           |                     |
| Seat Height:          | 18.25"                                                                                                                                                                                           |                     |
| Weight:               | 72 lbs.                                                                                                                                                                                          |                     |
| Warranty:<br>(Retail) | Limited 20 Year Structural (frame)<br>Limited 5 Year Finish<br>Limited 2 Year Cushion<br>Limited 2 year Component Parts                                                                          |                     |
| Features:             | -Hand Forged Wrought Iron<br>-¾" Galvanized Steel Tubing Frame<br>-Galvanized Interwoven Lattice Back<br>-Aluminum Rivets<br>-Reticulated Outdoor-Grade Foam<br>-DuPont Delrin Glides (COM0101A) |                     |
| COM Yardage:          | 3 yards<br>*Based on 54" wide plain fabric w/ no repeat<br>railroad, or centering. Contact sales@owlee.com<br>for custom fabric quote.                                                           |                     |
| FINISHES              |                                                                                                                                                                                                  |                     |