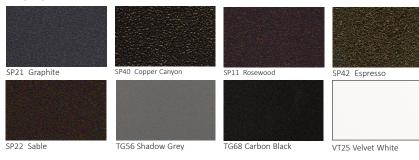

## CLASSICO-W

Adjustable Chaise

| Item Number:          | #952-CHW                                                                                                                                                                                         | MADE FOR GENERATION |
|-----------------------|--------------------------------------------------------------------------------------------------------------------------------------------------------------------------------------------------|---------------------|
| Cushion:              | #52 or #59                                                                                                                                                                                       |                     |
| Material:             | Wrought Iron                                                                                                                                                                                     |                     |
| Dimensions:           | W29.5" D68.25" H42.25"                                                                                                                                                                           |                     |
| Seat Cushion:         | W24" D53" H4"                                                                                                                                                                                    |                     |
| Back Cushion:         | W24" D3.5" H25"                                                                                                                                                                                  |                     |
| Arm Height:           | 22.75"                                                                                                                                                                                           |                     |
| Seat Height:          | 18.25"                                                                                                                                                                                           |                     |
| Weight:               | 72 lbs.                                                                                                                                                                                          |                     |
| Warranty:<br>(Retail) | Limited 20 Year Structural (frame)<br>Limited 5 Year Finish<br>Limited 2 Year Cushion<br>Limited 2 year Component Parts                                                                          |                     |
| Features:             | -Hand Forged Wrought Iron<br>-¾" Galvanized Steel Tubing Frame<br>-Galvanized Interwoven Lattice Back<br>-Aluminum Rivets<br>-Reticulated Outdoor-Grade Foam<br>-DuPont Delrin Glides (COM0101A) |                     |
| COM Yardage:          | 3 yards<br>*Based on 54" wide plain fabric w/ no repeat<br>railroad, or centering. Contact sales@owlee.com<br>for custom fabric quote.                                                           |                     |
| FINISHES              |                                                                                                                                                                                                  |                     |