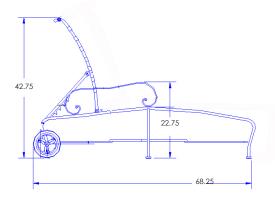

## CLASSICO-W

Adjustable Chaise

| Item Number:          | #952-CHW                                                                                                                                                                                         | MADE FOR GENERATION |
|-----------------------|--------------------------------------------------------------------------------------------------------------------------------------------------------------------------------------------------|---------------------|
| Cushion:              | #52 or #59                                                                                                                                                                                       |                     |
| Material:             | Wrought Iron                                                                                                                                                                                     |                     |
| Dimensions:           | W29.5" D68.25" H42.25"                                                                                                                                                                           |                     |
| Seat Cushion:         | W24" D53" H4"                                                                                                                                                                                    |                     |
| Back Cushion:         | W24" D3.5" H25"                                                                                                                                                                                  |                     |
| Arm Height:           | 22.75"                                                                                                                                                                                           |                     |
| Seat Height:          | 18.25"                                                                                                                                                                                           |                     |
| Weight:               | 72 lbs.                                                                                                                                                                                          |                     |
| Warranty:<br>(Retail) | Limited 20 Year Structural (frame)<br>Limited 5 Year Finish<br>Limited 2 Year Cushion<br>Limited 2 year Component Parts                                                                          |                     |
| Features:             | -Hand Forged Wrought Iron<br>-¾" Galvanized Steel Tubing Frame<br>-Galvanized Interwoven Lattice Back<br>-Aluminum Rivets<br>-Reticulated Outdoor-Grade Foam<br>-DuPont Delrin Glides (COM0101A) |                     |
| COM Yardage:          | 3 yards<br>*Based on 54" wide plain fabric w/ no repeat<br>railroad, or centering. Contact sales@owlee.com<br>for custom fabric quote.                                                           |                     |
| FINISHES              |                                                                                                                                                                                                  |                     |