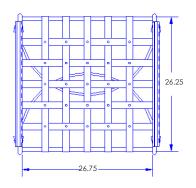

## Ottoman

Item Number: #950-OW

Cushion: #50

Material: Wrought Iron

Dimensions: W26.75" D26.5" H18.5"

Cushion: W23.5" D26" H5"

Seat Height: 18"

Weight: 26 lbs.