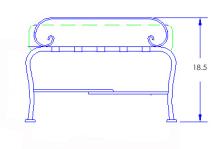

## Ottoman

Item Number: #950-OW

Cushion: #50

Material: Wrought Iron

Dimensions: W26.75" D26.5" H18.5"

Cushion: W23.5" D26" H5"

Seat Height: 18"

Weight: 26 lbs.