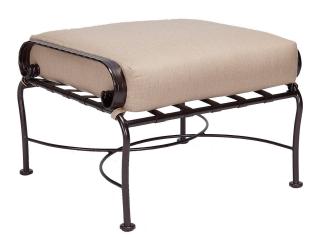

## Ottoman

Item Number: #950-OW

Cushion: #50

Material: Wrought Iron

Dimensions: W26.75" D26.5" H18.5"

Cushion: W23.5" D26" H5"

Seat Height: 18"

Weight: 26 lbs.

Limited 20 Year Structural (frame) Warranty:

Limited 5 Year Finish Limited 2 Year Cushion (Retail)

Limited 2 year Component Parts

-Hand Forged Wrought Iron Features:

-34" Galvanized Steel Tubing Frame -Galvanized Interwoven Lattice Back

-Aluminum Rivets

-Reticulated Outdoor-Grade Foam -DuPont Delrin Glides (COM0101A)

COM Yardage: 1.5 yards

\*Based on 54" wide plain fabric w/ no repeat

railroad, or centering. Contact sales@owlee.com for custom fabric quote.