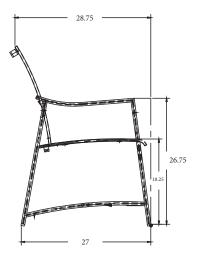

## Padded Sling Dining Arm Chair

Item Number: #65192-A-P

Sling: #192 (Replacement Sling)

Material: Wrought Aluminum

Dimensions: W24.25" D28.75" H37.5"

Arm Height: 26.75"
Seat Height: 18.25"
Weight: 18 lbs.

Warranty: Limited 20 Year Structural (frame)

(Retail) Limited 5 Year Finish Limited 5 Year Sling

Limited 2 year Component Parts

Features:
-Sunbrella Sling on Seat & Back
-Super-Polyester Powder Coating

-UV Resistant
-.75"x2" Rect. Aluminum Tubing
-Easy Change Sling System
-DuPont Delrin Glides (COM0125)