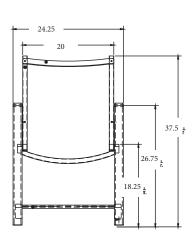

## Padded Sling Dining Arm Chair

Item Number: #65192-A-P

Sling: #192 (Replacement Sling)

Material: Wrought Aluminum

Dimensions: W24.25" D28.75" H37.5"

Arm Height: 26.75"
Seat Height: 18.25"
Weight: 18 lbs.

Warranty: Limited 20 Year Structural (frame)

(Retail) Limited 5 Year Finish Limited 5 Year Sling

Limited 2 year Component Parts

Features:
-Sunbrella Sling on Seat & Back
-Super-Polyester Powder Coating

-UV Resistant
-.75"x2" Rect. Aluminum Tubing
-Easy Change Sling System
-DuPont Delrin Glides (COM0125)