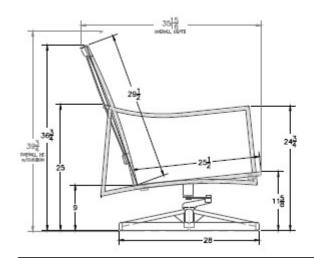

Item Number: #65156-SR

#156 Cushion:

Wrought Aluminum Material: Dimensions: W30" D37" H39.75"

W26" D25" H6" Seat Cushion: Back Cushion: W32" D5" H25"

25" Arm Height: 18" Seat Height: Weight: 45 lbs.

Warranty: Limited 20 Year Structural (frame)