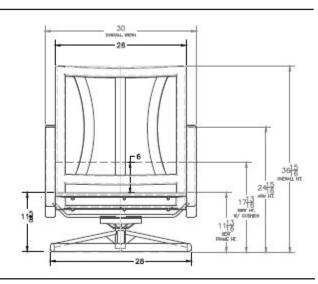

Item Number: #65156-SR

#156 Cushion:

Wrought Aluminum Material: Dimensions: W30" D37" H39.75"

W26" D25" H6" Seat Cushion: Back Cushion: W32" D5" H25"

25" Arm Height: 18" Seat Height: Weight: 45 lbs.

Warranty: Limited 20 Year Structural (frame)