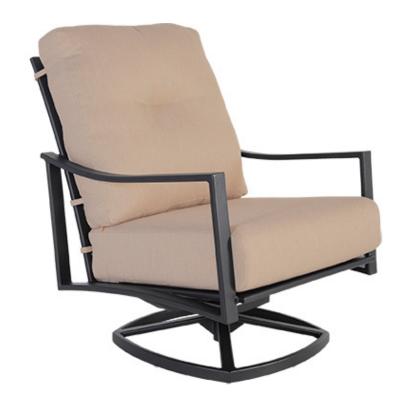

Item Number: #65156-SR

#156 Cushion:

Wrought Aluminum Material: Dimensions: W30" D37" H39.75"

W26" D25" H6" Seat Cushion: Back Cushion: W32" D5" H25"

25" Arm Height: 18" Seat Height: Weight: 45 lbs.

Warranty: Limited 20 Year Structural (frame)

Limited 5 Year Finish (Retail) Limited 2 Year Cushion

Limited 2 year Component Parts

Features: -Sunbrella Sling on Seat & Back

-Super-Polyester Powder Coating

-UV Resistant

-.75"x2" Rect. Aluminum Tubing -DuPont Delrin Glides (COM0604)