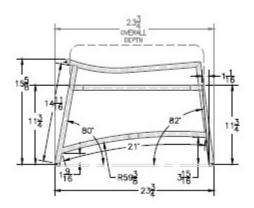

Item Number: #6590-O

Material: Wrought Aluminum

W30" D23.75" H18.25" Dimensions:

Warranty: Limited 20 Year Structural (frame)

Limited 5 Year Finish (Retail) Limited 2 Year Cushion

Limited 2 year Component Parts

Features: -1"x2" Rect. Aluminum Tube Frame

-Super-Polyester Powder Coating

-UV Resistant

-Flexible Steel Seat Slats

-Reticulated Outdoor-Grade Foam -Optional welt and cording available -DuPont Delrin Glides (COM0125)