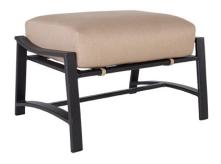

Item Number: #6590-O

Material: Wrought Aluminum

W30" D23.75" H18.25" Dimensions:

Warranty: Limited 20 Year Structural (frame)

Limited 5 Year Finish (Retail) Limited 2 Year Cushion

Limited 2 year Component Parts

Features: -1"x2" Rect. Aluminum Tube Frame

-Super-Polyester Powder Coating

-UV Resistant

-Flexible Steel Seat Slats

-Reticulated Outdoor-Grade Foam -Optional welt and cording available -DuPont Delrin Glides (COM0125)