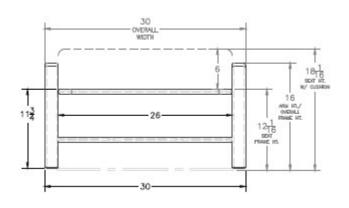

Item Number: #6590-O

Material: Wrought Aluminum

W30" D23.75" H18.25" Dimensions:

Warranty: Limited 20 Year Structural (frame)

Limited 5 Year Finish (Retail) Limited 2 Year Cushion

Limited 2 year Component Parts

Features: -1"x2" Rect. Aluminum Tube Frame

-Super-Polyester Powder Coating

-UV Resistant

-Flexible Steel Seat Slats

-Reticulated Outdoor-Grade Foam -Optional welt and cording available -DuPont Delrin Glides (COM0125)