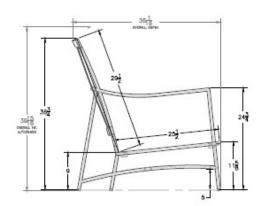

Item Number: #65156-2S #156 (x3)

Cushion:

Material: Wrought Aluminum

W82" D36.25" H40" Dimensions:

W26" D25" H6" Seat Cushion: Back Cushion: W32" D5" H25"

Arm Height: 25.25" Seat Height: 18" Weight: 86 lbs.

Warranty: Limited 20 Year Structural (frame)

Limited 5 Year Finish (Retail) Limited 2 Year Cushion

Limited 2 year Component Parts

Features: -Sunbrella Sling on Seat & Back

-Super-Polyester Powder Coating

-UV Resistant

-.75"x2" Rect. Aluminum Tubing -DuPont Delrin Glides (COM0125)

7.5 yards COM Yardage:

\*Based on 54" wide plain fabric w/ no repeat railroad, or centering. Contact sales@owlee.com for custom fabric quote.