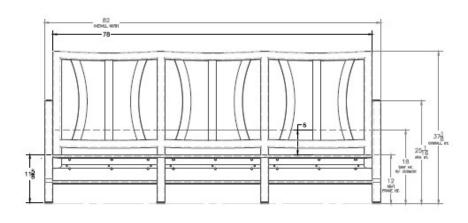

Item Number: #65156-2S #156 (x3)

Cushion:

Material: Wrought Aluminum

W82" D36.25" H40" Dimensions:

W26" D25" H6" Seat Cushion: Back Cushion: W32" D5" H25"

Arm Height: 25.25" Seat Height: 18" Weight: 86 lbs.

Warranty: Limited 20 Year Structural (frame)

Limited 5 Year Finish (Retail) Limited 2 Year Cushion

Limited 2 year Component Parts

Features: -Sunbrella Sling on Seat & Back

-Super-Polyester Powder Coating

-UV Resistant

-.75"x2" Rect. Aluminum Tubing -DuPont Delrin Glides (COM0125)

7.5 yards COM Yardage:

\*Based on 54" wide plain fabric w/ no repeat railroad, or centering. Contact sales@owlee.com for custom fabric quote.