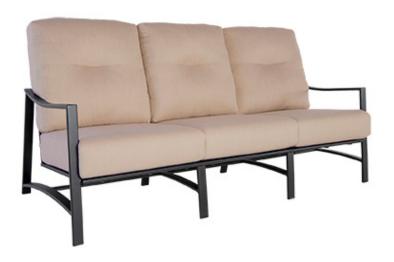

Item Number: #65156-2S #156 (x3)

Cushion:

Material: Wrought Aluminum

W82" D36.25" H40" Dimensions:

W26" D25" H6" Seat Cushion: Back Cushion: W32" D5" H25"

Arm Height: 25.25" Seat Height: 18" Weight: 86 lbs.

Warranty: Limited 20 Year Structural (frame)

Limited 5 Year Finish (Retail) Limited 2 Year Cushion

Limited 2 year Component Parts

Features: -Sunbrella Sling on Seat & Back

-Super-Polyester Powder Coating

-UV Resistant

-.75"x2" Rect. Aluminum Tubing -DuPont Delrin Glides (COM0125)

7.5 yards COM Yardage:

\*Based on 54" wide plain fabric w/ no repeat railroad, or centering. Contact sales@owlee.com for custom fabric quote.