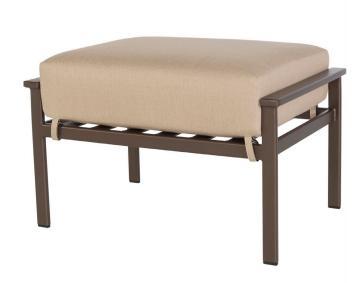

## Ottoman

Item Number: #37170-0

#170 Cushion:

Material: Wrought Aluminum Dimensions: W30" D21" H18"

W26" D20" H6" Cushion:

Weight: 23 lbs.

Limited 20 Year Structural (frame) Warranty:

Limited 5 Year Finish (Retail) Limited 5 Year Cushion

Limited 2 year Component Parts

-Polyester Velcro Tabs Features:

-High Efficiency Transfer Powder Coat

-UV Resistant -Glides: COM0126

COM Yardage: Seat & Back Cushions - 1.5 yards

\*Based on 54" wide plain fabric w/ no repeat railroad, or centering. Contact sales@owlee.com