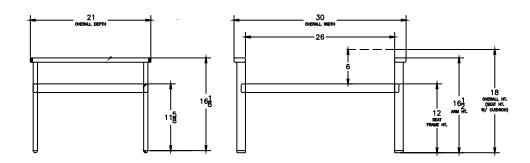

## Ottoman

Item Number: #37170-0

#170 Cushion:

Material: Wrought Aluminum Dimensions: W30" D21" H18"

W26" D20" H6" Cushion:

Weight: 23 lbs.

Limited 20 Year Structural (frame) Warranty:

Limited 5 Year Finish (Retail) Limited 5 Year Cushion