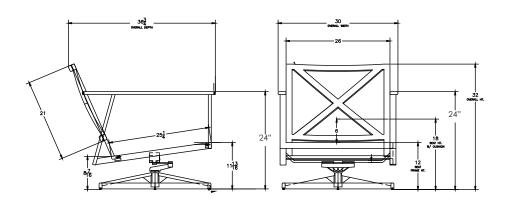

## Swivel Rocker Lounge Chair

Item Number: #37165-SR

Cushion: #165

Material: Wrought Aluminum

18" Seat Height: Arm Height:

Dimensions:

Back Cushion:

Seat Cushion: W25.5" D25.5" H6"

52 lbs. Weight:

Warranty: Limited 20 Year Structural (frame)

W25.5" D6" H21"

W30" D36.75" H32"

(Retail) Limited 5 Year Finish Limited 5 Year Cushion

Limited 2 year Component Parts

Features: -2" Wide Arm

-Plush Comfort Seating -Sytex Seating System -Pillow Back Cushion -Polyester Velcro Tabs