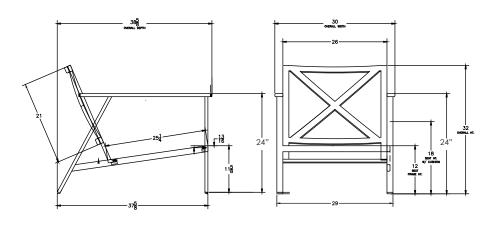

## Marin

Lounge Chair

| Item Number:          | #37165-CC                                                                                                                                                                                       | MADE FOR GENERATIO |
|-----------------------|-------------------------------------------------------------------------------------------------------------------------------------------------------------------------------------------------|--------------------|
| Cushion:              | #165                                                                                                                                                                                            |                    |
| Material:             | Wrought Aluminum                                                                                                                                                                                |                    |
| Dimensions:           | W30" D38.75" H32"                                                                                                                                                                               |                    |
| Seat Cushion:         | W25.5" D25.5" H6"                                                                                                                                                                               |                    |
| Back Cushion:         | W25.5" D6" H21"                                                                                                                                                                                 |                    |
| Arm Height:           | 24"                                                                                                                                                                                             |                    |
| Seat Height:          | 18"                                                                                                                                                                                             |                    |
| Weight:               | 41 lbs.                                                                                                                                                                                         |                    |
| Warranty:<br>(Retail) | Limited 20 Year Structural (frame)<br>Limited 5 Year Finish<br>Limited 5 Year Cushion<br>Limited 2 year Component Parts                                                                         |                    |
| Features:             | -2" Wide Arm<br>-Plush Comfort Seating<br>-Sytex Seating System<br>-Pillow Back Cushion<br>-Polyester Velcro Tabs<br>-High Efficiency Transfer Powder Coat<br>-UV Resistant<br>-Glides: COM0126 |                    |
| COM Yardage:          | Seat & Back Cushions - 2.5 yards<br>*Based on 54" wide plain fabric w/ no repeat<br>railroad, or centering. Contact sales@owlee.com<br>for custom fabric quote.                                 |                    |