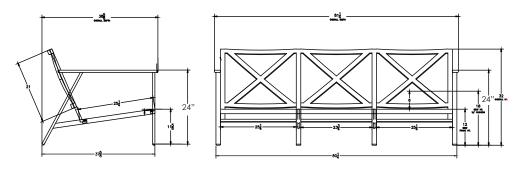

## Marin

Sofa

| Item Number:          | #37165-3\$                                                                                                                                                                                      |  | MADE FOR GENERA |
|-----------------------|-------------------------------------------------------------------------------------------------------------------------------------------------------------------------------------------------|--|-----------------|
| Cushion:              | #165                                                                                                                                                                                            |  |                 |
| Material:             | Wrought Aluminum                                                                                                                                                                                |  |                 |
| Dimensions:           | W81.25" D38.75" H32"                                                                                                                                                                            |  |                 |
| Seat Cushion:         | W25.5" D25.5" H6"                                                                                                                                                                               |  |                 |
| Back Cushion:         | W25.5" D6" H21"                                                                                                                                                                                 |  |                 |
| Arm Height:           | 24"                                                                                                                                                                                             |  |                 |
| Seat Height:          | 18"                                                                                                                                                                                             |  | and a           |
| Weight:               | 100 lbs.                                                                                                                                                                                        |  | 1               |
| Warranty:<br>(Retail) | Limited 20 Year Structural (frame)<br>Limited 5 Year Finish<br>Limited 5 Year Cushion<br>Limited 2 year Component Parts                                                                         |  | 1               |
| Features:             | -2" Wide Arm<br>-Plush Comfort Seating<br>-Sytex Seating System<br>-Pillow Back Cushion<br>-Polyester Velcro Tabs<br>-High Efficiency Transfer Powder Coat<br>-UV Resistant<br>-Glides: COM0126 |  | -               |
| COM Yardage:          | Seat & Back Cushions - 7.5 yards<br>*Based on 54" wide plain fabric w/ no repeat<br>railroad, or centering. Contact sales@owlee.com<br>for custom fabric quote.                                 |  |                 |