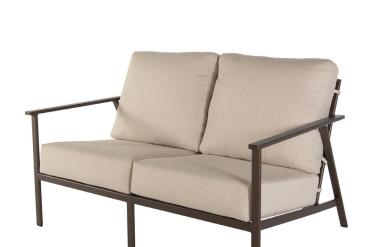

## Love Seat

Item Number: #37165-2S

Cushion: #165

Material: Wrought Aluminum Dimensions: W56" D38.75" H32" Seat Cushion: W25.5" D25.5" H6"

Back Cushion: W25.5" D6" H21"

Arm Height: 24" 18" Seat Height: 73 lbs. Weight:

Warranty: Limited 20 Year Structural (frame)

Limited 5 Year Finish (Retail)

Limited 5 Year Cushion

Limited 2 year Component Parts

Features: -2" Wide Arm

-Plush Comfort Seating -Sytex Seating System -Pillow Back Cushion -Polyester Velcro Tabs

-High Efficiency Transfer Powder Coat

-UV Resistant -Glides: COM0126

COM Yardage: Seat & Back Cushions - 5 yards

\*Based on 54" wide plain fabric w/ no repeat railroad, or centering. Contact sales@owlee.com for custom fabric quote.