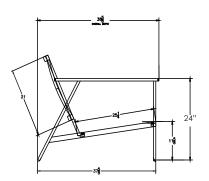

## Love Seat

Item Number: #37165-2S

Cushion: #165

Material: Wrought Aluminum Dimensions: W56" D38.75" H32" Seat Cushion: W25.5" D25.5" H6"

Back Cushion: W25.5" D6" H21"

Arm Height: 24" 18" Seat Height: 73 lbs. Weight: