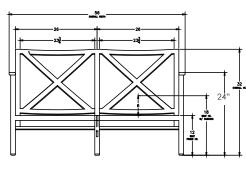

## Love Seat

Item Number: #37165-2S

Cushion: #165

Material: Wrought Aluminum Dimensions: W56" D38.75" H32" Seat Cushion: W25.5" D25.5" H6"

Back Cushion: W25.5" D6" H21"

Arm Height: 24" 18" Seat Height: 73 lbs. Weight: