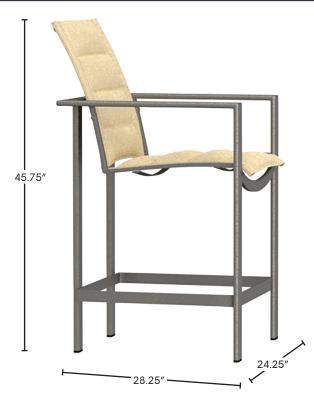

## Dimensions

| W24.25" D28.25" H45.75" |
|-------------------------|
| 26.5″                   |
| 34.5″                   |
| 33 lbs.                 |
|                         |