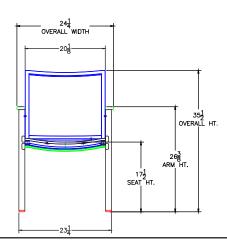

## Dining Arm Chair

Item Number: #3733-A

Material: Wrought Aluminum

W24" D27.25" H36.25" Dimensions:

W20.25" D18" H0.25" Cushion:

18.75" Seat Height:

Arm Height: 25"

Weight: 26 lbs.