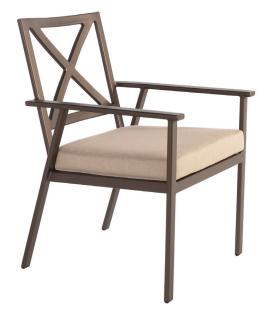

## Dining Arm Chair

Item Number: #3733-A

Material: Wrought Aluminum

W24" D27.25" H36.25" Dimensions:

W20.25" D18" H0.25" Cushion:

18.75" Seat Height:

Arm Height: 25"

Weight: 26 lbs.

Warranty: Limited 20 Year Structural (frame)

Limited 5 Year Finish (Retail)

Limited 2 Year Component Parts

-2" Wide Arm Features:

-Delrin Insert Glides

-High Efficiency Transfer Powder Coat

-UV Resistant -Glides: COM0126