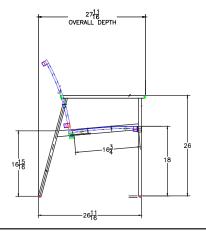

## Dining Arm Chair

Item Number: #3733-A

Material: Wrought Aluminum

W24" D27.25" H36.25" Dimensions:

W20.25" D18" H0.25" Cushion:

18.75" Seat Height:

Arm Height: 25"

Weight: 26 lbs.