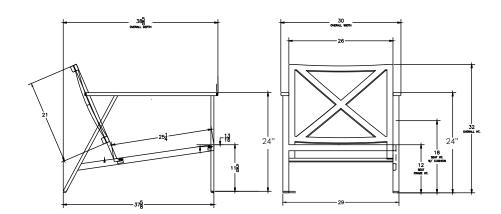

## Lounge Chair

Item Number: #37165-CC

#165 Cushion:

Material: Wrought Aluminum Dimensions: W30" D38.75" H32" Seat Cushion: W25.5" D25.5" H6"

Back Cushion: W25.5" D6" H21"

Arm Height: 24" Seat Height: 18" 41 lbs. Weight: