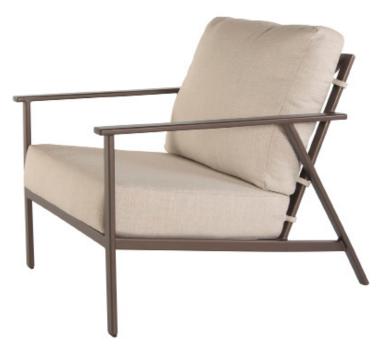

## Lounge Chair

Item Number: #37165-CC

#165 Cushion:

Material: Wrought Aluminum Dimensions: W30" D38.75" H32" Seat Cushion: W25.5" D25.5" H6"

Back Cushion: W25.5" D6" H21"

Arm Height: 24" Seat Height: 18" 41 lbs. Weight:

Warranty: Limited 20 Year Structural (frame)

Limited 5 Year Finish (Retail)

Limited 5 Year Cushion

Limited 2 year Component Parts

Features: -2" Wide Arm

-Plush Comfort Seating -Sytex Seating System -Pillow Back Cushion -Polyester Velcro Tabs

-High Efficiency Transfer Powder Coat

-UV Resistant -Glides: COM0126

COM Yardage: Seat & Back Cushions - 2.5 yards

\*Based on 54" wide plain fabric w/ no repeat railroad, or centering. Contact sales@owlee.com for custom fabric quote.