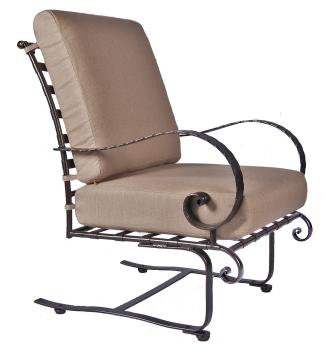

## CLASSICO-W

## Spring Base Lounge Chair

Item Number: #956-SBW

Cushion: #56 (seat & back)

Material: Wrought Iron

Dimensions: W28" D33.25" H41"

Seat Cushion: W24" D24" H6"

Back Cushion: W24" D8" H24"

26.5" Arm Height: 17.5" Seat Height: Weight: 58 lbs.

Warranty: Limited 20 Year Structural (frame)

Limited 5 Year Finish (Retail)

Limited 2 Year Cushion

Limited 2 year Component Parts

Features:

-Hand Forged Wrought Iron -3/4" Galvanized Steel Tubing Frame -Galvanized Interwoven Lattice Back

-Aluminum Rivets

-PlushComfort™ Seat Cushion -DuPont Delrin Glides (COM0101A)

COM Yardage: 3 yards

> \*Based on 54" wide plain fabric w/ no repeat railroad, or centering. Contact sales@owlee.com for custom fabric quote.