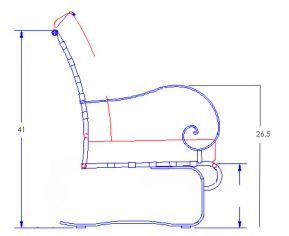

## Spring Base Lounge Chair

Item Number: #956-SBW

Cushion: #56 (seat & back)

Material: Wrought Iron

Dimensions: W28" D33.25" H41"

Seat Cushion: W24" D24" H6"

Back Cushion: W24" D8" H24"

26.5" Arm Height: 17.5" Seat Height: Weight: 58 lbs.