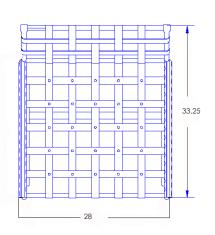

## Spring Base Lounge Chair

Item Number: #956-SBW

Cushion: #56 (seat & back)

Material: Wrought Iron

Dimensions: W28" D33.25" H41"

Seat Cushion: W24" D24" H6"

Back Cushion: W24" D8" H24"

26.5" Arm Height: 17.5" Seat Height: Weight: 58 lbs.