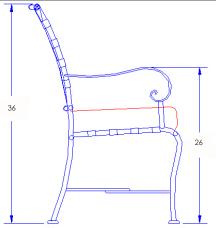

## Dining Arm Chair

Cushion: #53-S (seat)

#53-B (back - optional)

Wrought Iron Material:

Dimensions: W22.75" D25.5" H36.5"

Seat Cushion: W20" D18" H3" Back Cushion: W20" D1" H17.5"

Seat Height: 18"

Arm Height:

Weight: 27 lbs.

Limited 20 Year Structural (frame) Warranty:

Limited 5 Year Finish (Retail) Limited 5 Year Cushion

26"

Limited 2 year Component Parts

-Hand Forged Wrought Iron Features:

-¾" Galvanized Steel Tubing Frame -Galvanized Interwoven Lattice Back