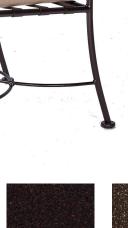

## Dining Arm Chair

Cushion: #53-S (seat)

#53-B (back - optional)

Wrought Iron Material:

Dimensions: W22.75" D25.5" H36.5"

Seat Cushion: W20" D18" H3" Back Cushion: W20" D1" H17.5"

Seat Height: 18"

Arm Height:

Weight: 27 lbs.

Limited 20 Year Structural (frame) Warranty:

Limited 5 Year Finish (Retail) Limited 5 Year Cushion

26"

Limited 2 year Component Parts

-Hand Forged Wrought Iron Features:

-¾" Galvanized Steel Tubing Frame -Galvanized Interwoven Lattice Back

-Aluminum Rivets

-Reticulated Outdoor-Grade Foam -DuPont Delrin Glides (COM0101A)

COM Yardage: Back Cushion - 1 yard

Seat Cushion - 1 yard

\*Based on 54" wide plain fabric w/ no repeat railroad, or centering. Contact sales@owlee.com

for custom fabric quote.

Finishes:

SP21: Graphite

SP22: Sable

PG10: Terra Antigua

TC20: Sandalwood

VT15: Velvet Pewter

SP18: Dark Bronze

VT35: Velvet Black

SP40: Copper Canyon

VT25: Velvet White

MADE FOR GENERATIONS

VT05: Velvet Bonze