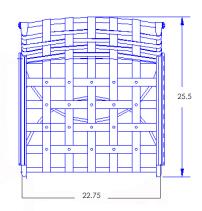

## Dining Arm Chair

Cushion: #53-S (seat)

#53-B (back - optional)

Wrought Iron Material:

Dimensions: W22.75" D25.5" H36.5"

Seat Cushion: W20" D18" H3" Back Cushion: W20" D1" H17.5"

Seat Height: 18"

Arm Height: