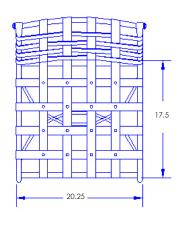

## Dining Side Chair

Item Number: #951-S

#51-S (seat) Cushion:

#51-B (back - optional)

Material: Wrought Iron

W20.25" D25.5" H36.5" Dimensions:

W17.5" D17.5" H3" Seat Cushion:

Back Cushion: W17.5" D2.5" H17.5"