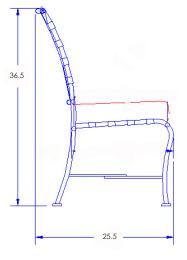

## Dining Side Chair

Item Number: #951-S

#51-S (seat) Cushion:

#51-B (back - optional)

Material: Wrought Iron

W20.25" D25.5" H36.5" Dimensions:

W17.5" D17.5" H3" Seat Cushion:

Back Cushion: W17.5" D2.5" H17.5"