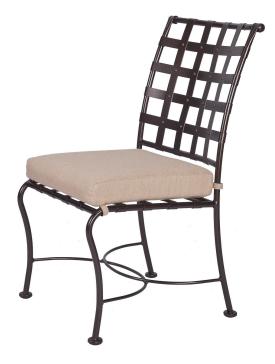

## **CLASSICO-W**

## Dining Side Chair

Item Number: #951-S

#51-S (seat) Cushion:

#51-B (back - optional)

Material: Wrought Iron

W20.25" D25.5" H36.5" Dimensions:

W17.5" D17.5" H3" Seat Cushion:

Back Cushion: W17.5" D2.5" H17.5"

18" Seat Height:

Weight: 19 lbs.

Warranty: Limited 5 Year Structural (frame)

Limited 3 Year Finish (Commercial) Limited 1 Year Cushion

Limited 1 year Component Parts

Features: -Hand Forged Wrought Iron

-3/4" Galvanized Steel Tubing Frame

-Galvanized Interwoven Lattice Back

-Aluminum Rivets

-Reticulated Outdoor-Grade Foam -DuPont Delrin Glides (COM0101A)

COM Yardage: Back Cushion - 1 yard

Seat Cushion - 1 yard

\*Based on 54" wide plain fabric w/ no repeat railroad, or centering. Contact sales@owlee.com for custom fabric quote.