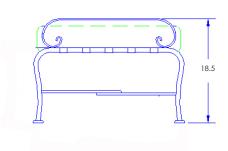

## **CLASSICO-W**

Item Number: #950-OW

#50 Cushion:

Wrought Iron Material:

W26.75" D26.5" H18.5" Dimensions:

W23.5" D26" H5" Cushion:

Seat Height: 18"

Weight: 26 lbs.