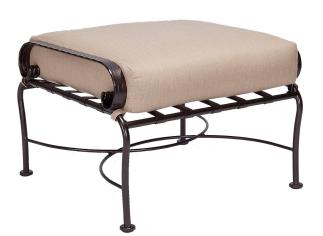

## **CLASSICO-W**

Item Number: #950-OW

#50 Cushion:

Wrought Iron Material:

W26.75" D26.5" H18.5" Dimensions:

W23.5" D26" H5" Cushion:

Seat Height: 18"

Weight: 26 lbs.

Warranty: Limited 5 Year Structural (frame)

Limited 3 Year Finish (Commercial) Limited 1 Year Cushion

Limited 1 year Component Parts

-Hand Forged Wrought Iron Features:

-34" Galvanized Steel Tubing Frame -Galvanized Interwoven Lattice Back

-Aluminum Rivets

-Reticulated Outdoor-Grade Foam

-DuPont Delrin Glides (COM0101A)

COM Yardage: 1.5 yards

\*Based on 54" wide plain fabric w/ no repeat railroad, or centering. Contact sales@owlee.com for custom fabric quote.