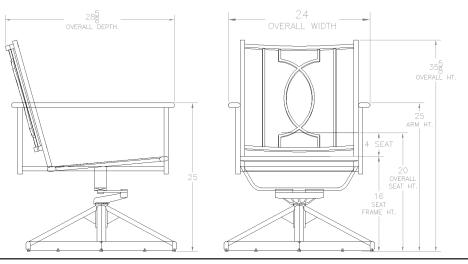

## **KENSINGTON** Sling Swivel Rocker Dining Arm Chair

| Item Number:          | #9134-SR                                                                                                                                             |   |
|-----------------------|------------------------------------------------------------------------------------------------------------------------------------------------------|---|
| Cushion:              | #34                                                                                                                                                  |   |
| Material:             | Wrought Aluminum                                                                                                                                     |   |
| Dimensions:           | W24" D28.75" H35.75"                                                                                                                                 |   |
| Seat Cushion:         | W20" D20" H4"                                                                                                                                        | 1 |
| Back Cushion:         | W20" D6" H20"                                                                                                                                        |   |
| Arm Height:           | 25"                                                                                                                                                  |   |
| Seat Height:          | 20"                                                                                                                                                  |   |
| Weight:               | 41 lbs.                                                                                                                                              | 1 |
| Warranty:<br>(Retail) | Limited 20 Year Structural (frame)<br>Limited 5 Year Finish<br>Limited 5 Year Sling<br>Limited 2 year Component Parts                                |   |
| Features:             | -Detailed Cast aluminum Feet<br>-Cast Aluminum Profile Detail<br>-Super-Polyester Powder Coating<br>-UV Resistant<br>-DuPont Delrin Glides (COM1247) |   |
| COM:                  | 3 yards<br>*Based on 54" wide plain fabric w/ no repeat<br>railroad, or centering. Contact sales@owlee.com<br>for custom fabric quote.               |   |
|                       |                                                                                                                                                      |   |