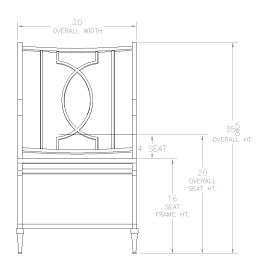

## KENSINGTON

Dining Side Chair

Item Number: #9134-S

Cushion: #34

Material: Wrought Aluminum

W20" D27.75" H35.75" Dimensions:

Seat Cushion: W20" D20" H4" W20" D6" H20" Back Cushion:

Seat Height: 20"

27 lbs. Weight:

Limited 20 Year Structural (frame) Warranty:

Limited 5 Year Finish (Retail) Limited 5 Year Sling

Limited 2 year Component Parts

-Detailed Cast aluminum Feet Features:

-Cast Aluminum Profile Detail -Super-Polyester Powder Coating