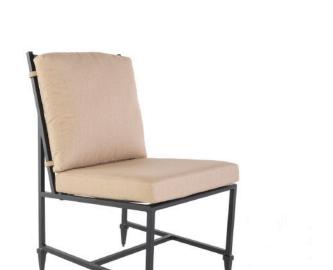

## KENSINGTON

Dining Side Chair

Item Number: #9134-S

Cushion: #34

Material: Wrought Aluminum

W20" D27.75" H35.75" Dimensions:

Seat Cushion: W20" D20" H4" W20" D6" H20" Back Cushion:

Seat Height: 20"

27 lbs. Weight:

Limited 20 Year Structural (frame) Warranty:

Limited 5 Year Finish (Retail) Limited 5 Year Sling

Limited 2 year Component Parts

-Detailed Cast aluminum Feet Features:

-Cast Aluminum Profile Detail -Super-Polyester Powder Coating

-UV Resistant

-DuPont Delrin Glides (COM1247)

СОМ: 3 yards

\*Based on 54" wide plain fabric w/ no repeat railroad, or centering. Contact sales@owlee.com for custom fabric quote.