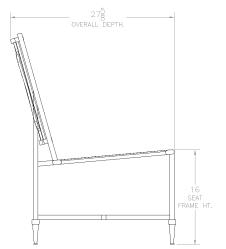

## KENSINGTON

Dining Side Chair

Item Number: #9134-S

Cushion: #34

Material: Wrought Aluminum

W20" D27.75" H35.75" Dimensions:

Seat Cushion: W20" D20" H4" W20" D6" H20" Back Cushion:

Seat Height: 20"

27 lbs. Weight:

Limited 20 Year Structural (frame) Warranty:

Limited 5 Year Finish (Retail) Limited 5 Year Sling

Limited 2 year Component Parts

-Detailed Cast aluminum Feet Features:

-Cast Aluminum Profile Detail -Super-Polyester Powder Coating