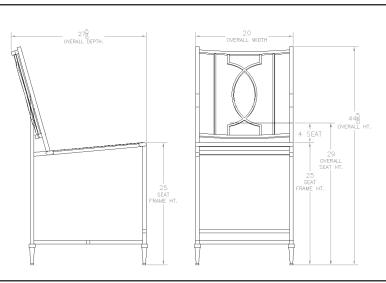

## **KENSINGTON**

MADE FOR GENERATIONS

| Bar | Counter | Stool |
|-----|---------|-------|
| DOI | COOTINO | 01001 |

| Item Number:          | #9134-CS                                                                                                                                             | МА                    | DE |
|-----------------------|------------------------------------------------------------------------------------------------------------------------------------------------------|-----------------------|----|
| Cushion:              | #34                                                                                                                                                  |                       |    |
| Material:             | Wrought Aluminum                                                                                                                                     |                       |    |
| Dimensions:           | W20" D27.75" H44.75"                                                                                                                                 |                       |    |
| Seat Cushion:         | W20" D20" H4"                                                                                                                                        |                       |    |
| Back Cushion:         | W20" D6" H20"                                                                                                                                        |                       |    |
| Seat Height:          | 29"                                                                                                                                                  | and the second second |    |
| Weight:               | TBD lbs.                                                                                                                                             |                       |    |
| Warranty:<br>(Retail) | Limited 20 Year Structural (frame)<br>Limited 5 Year Finish<br>Limited 5 Year Sling<br>Limited 2 year Component Parts                                |                       |    |
| Features:             | -Detailed Cast aluminum Feet<br>-Cast Aluminum Profile Detail<br>-Super-Polyester Powder Coating<br>-UV Resistant<br>-DuPont Delrin Glides (COM1247) |                       |    |
| COM:                  | 3 yards<br>*Based on 54" wide plain fabric w/ no repeat<br>railroad, or centering. Contact sales@owlee.com<br>for custom fabric quote.               |                       |    |